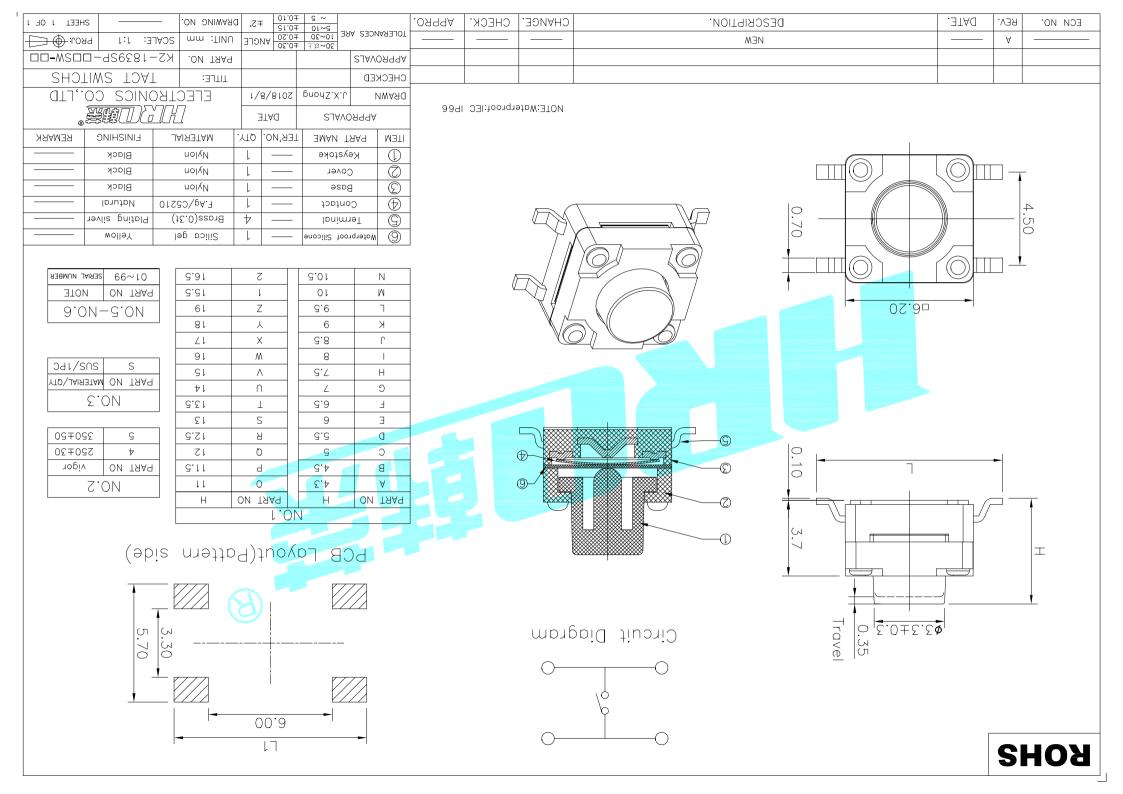

## **X-ON Electronics**

Largest Supplier of Electrical and Electronic Components

Click to view similar products for Pushbutton Switches category:

Click to view products by HRO parts manufacturer:

Other Similar products are found below :

LW1L-M1C10V-A LW2L-A1C20M-GD LW2L-M1C20M-A 60324L M7E-HRN2 67021K512 67081K512X 701PB580 719-5504-000 MDPSSGLFS 810KSV30B MML23KA3AC05K-001 MML23KW3AA01W 8418K2 8646AB6X718UL 8646ABUL FSDWH 9001KXRK 9001T8BK 9533CD4+U574+U4922 1203MRA A22EM01S A595 1202A6 12037A2ULCSA 1203A2UL ABD122N-B 1211390004 ABN111-Y 1211500044 1211580012 1212MRA 1232A6NF RA3CSH6A 1241.1183.7047 1241.2511 1241.3428 1223A2ULCSA 1223MRA 1232AX2119 1241.1183.8000 1241.1183.8029 1241.2506 1241.2606 12MA6 1301940184 RELBARF6X10(PLASTIC) 13435AG 13440AD2G25X822+U4546 13445A4GX768