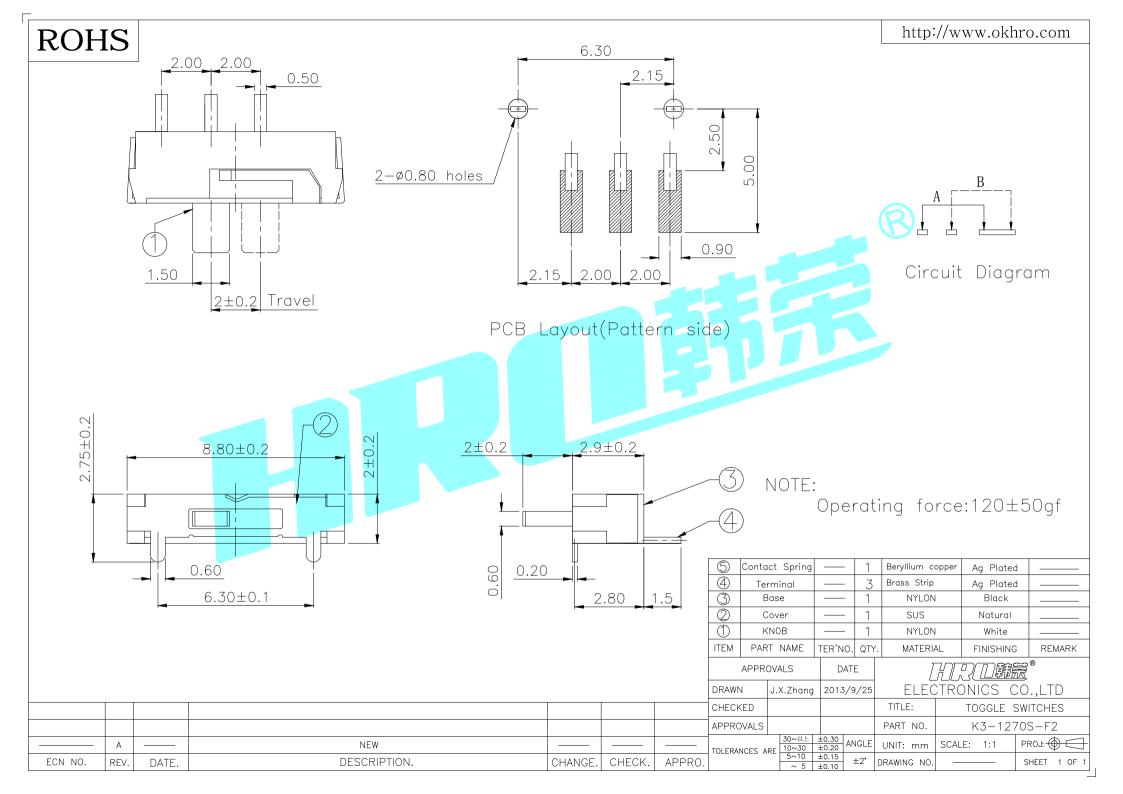

## **X-ON Electronics**

Largest Supplier of Electrical and Electronic Components

Click to view similar products for Toggle Switches category:

Click to view products by HRO parts manufacturer:

Other Similar products are found below:

8928K478 8951K2998 8951K3310 8956K1283 8956K1286 8956K1287 8961K155 8A1-C-222 020017-13 0090-0001 0121-0015 CS115W

CS120W CS215I CS8275 637H/25 6663 7101SPDV30BE 7103SDV30BE 7105D 7108P3YAV2BE 71YY50282 7209SY9AQE

7209SYCBE 7300K36 7301K38 7301SS24484 7303KZQE 7306K36 7310K36 7503K21 7506K4 7565K6 7595K6 7660K12 7691K14

7700K1 7704K3 8391K108 8396K108 8811K17 8812K14 8824K14 8825K5 8828K13 8835K3 8858K44 8E4011 1202W

A201SCWZB04