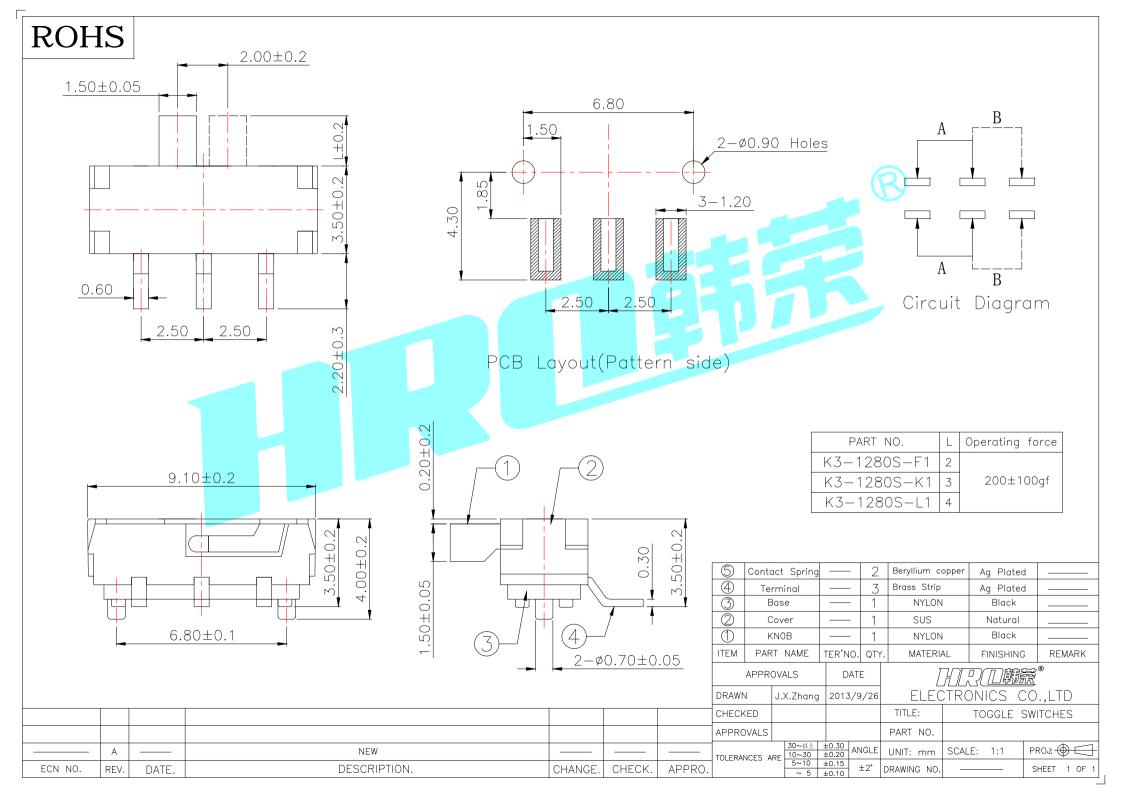

## **X-ON Electronics**

Largest Supplier of Electrical and Electronic Components

Click to view similar products for Toggle Switches category:

Click to view products by HRO parts manufacturer:

Other Similar products are found below :

 8928K478
 8951K2998
 8951K3310
 8956K1283
 8956K1286
 8956K1287
 8961K155
 8A1-C-222
 020017-13
 0090-0001
 0121-0015
 CS115W

 CS120W
 CS215I
 CS8275
 637H/25
 6663
 7101SPDV30BE
 7103SDV30BE
 7105D
 7108P3YAV2BE
 71YY50282
 7209SY9AQE

 7209SYCBE
 7300K36
 7301K38
 7301SS24484
 7303KZQE
 7306K36
 7310K36
 7503K21
 7506K4
 7565K6
 7595K6
 7660K12
 7691K14

 7700K1
 7704K3
 8391K108
 8396K108
 8811K17
 8812K14
 8825K5
 8828K13
 8835K3
 8858K44
 8E4011
 1202W

 A201SCWZB04
 844
 844
 844
 844
 844
 844
 844
 844
 844
 844
 844
 844
 844
 844
 844
 844
 8