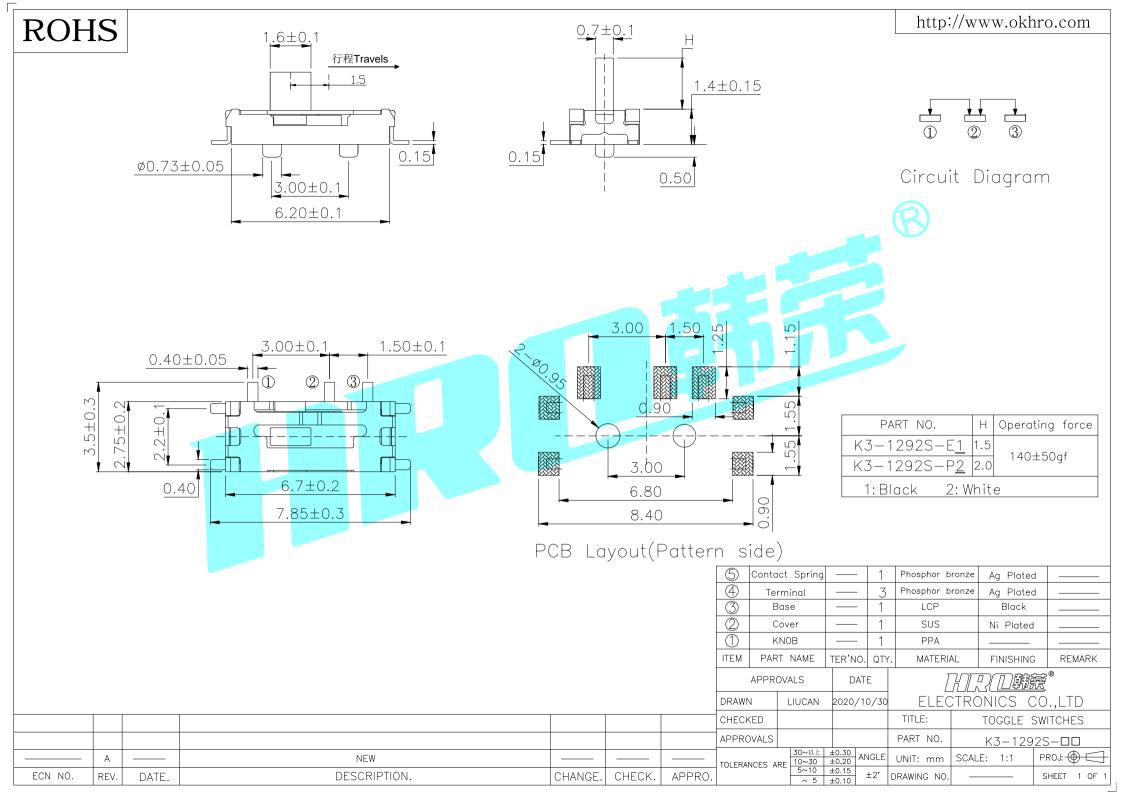

## **X-ON Electronics**

Largest Supplier of Electrical and Electronic Components

Click to view similar products for Toggle Switches category:

Click to view products by HRO parts manufacturer:

Other Similar products are found below :

 8928K478
 8951K2998
 8951K3310
 8956K1283
 8956K1286
 8956K1287
 8961K155
 8A1-C-222
 020017-13
 0090-0001
 0121-0015
 CS115W

 CS120W
 CS215I
 CS8275
 637H/25
 6663
 7101SPDV30BE
 7103SDV30BE
 7105D
 7108P3YAV2BE
 71YY50282
 7209SY9AQE

 7209SYCBE
 7300K36
 7301K38
 7301SS24484
 7303KZQE
 7306K36
 7310K36
 7503K21
 7506K4
 7565K6
 7595K6
 7660K12
 7691K14

 7700K1
 7704K3
 8391K108
 8396K108
 8811K17
 8812K14
 8825K5
 8828K13
 8835K3
 8858K44
 8E4011
 1202W

 A201SCWZB04
 844
 844
 844
 844
 844
 844
 844
 844
 844
 844
 844
 844
 844
 844
 844
 844
 8