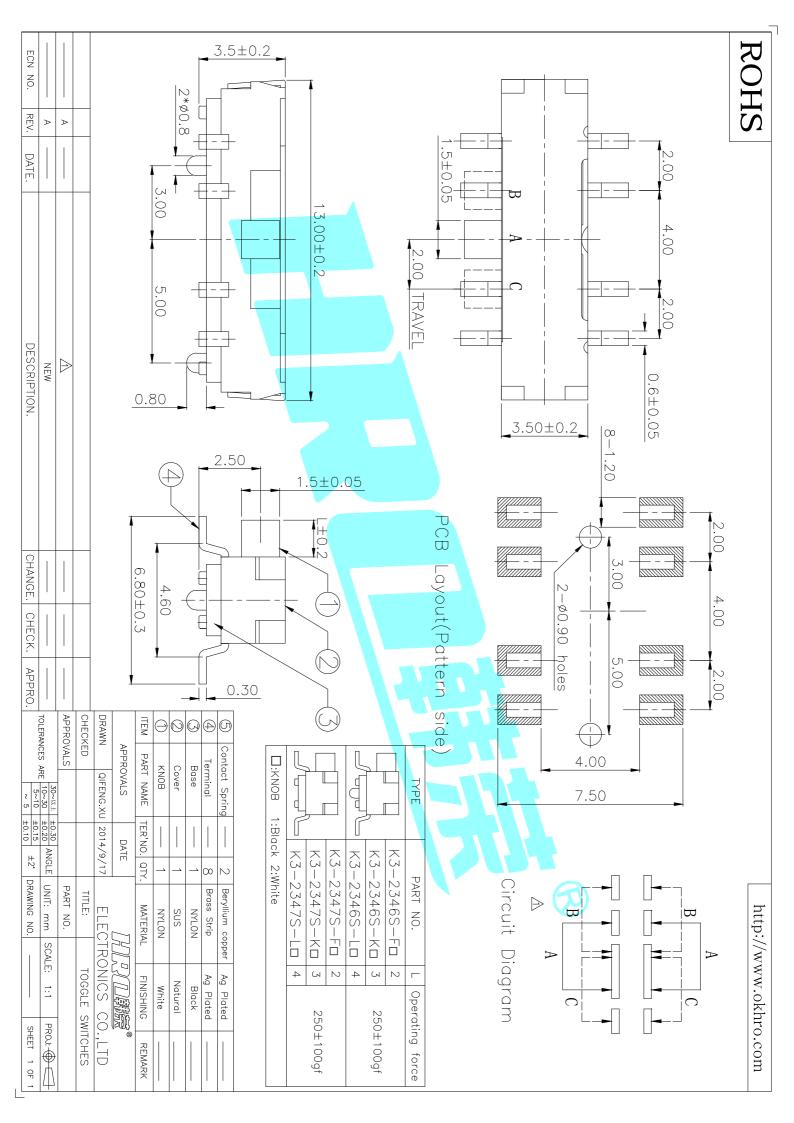

## **X-ON Electronics**

Largest Supplier of Electrical and Electronic Components

Click to view similar products for Toggle Switches category:

Click to view products by HRO parts manufacturer:

Other Similar products are found below:

8928K478 8951K2998 8951K3310 8956K1283 8956K1286 8956K1287 8961K155 8A1-C-222 020017-13 0090-0001 0121-0015 CS115W

CS120W CS215I CS8275 637H/25 6663 7101SPDV30BE 7103SDV30BE 7105D 7108P3YAV2BE 71YY50282 7209SY9AQE

7209SYCBE 7300K36 7301K38 7301SS24484 7303KZQE 7306K36 7310K36 7503K21 7506K4 7565K6 7595K6 7660K12 7691K14

7700K1 7704K3 8391K108 8396K108 8811K17 8812K14 8824K14 8825K5 8828K13 8835K3 8858K44 8E4011 1202W

A201SCWZB04