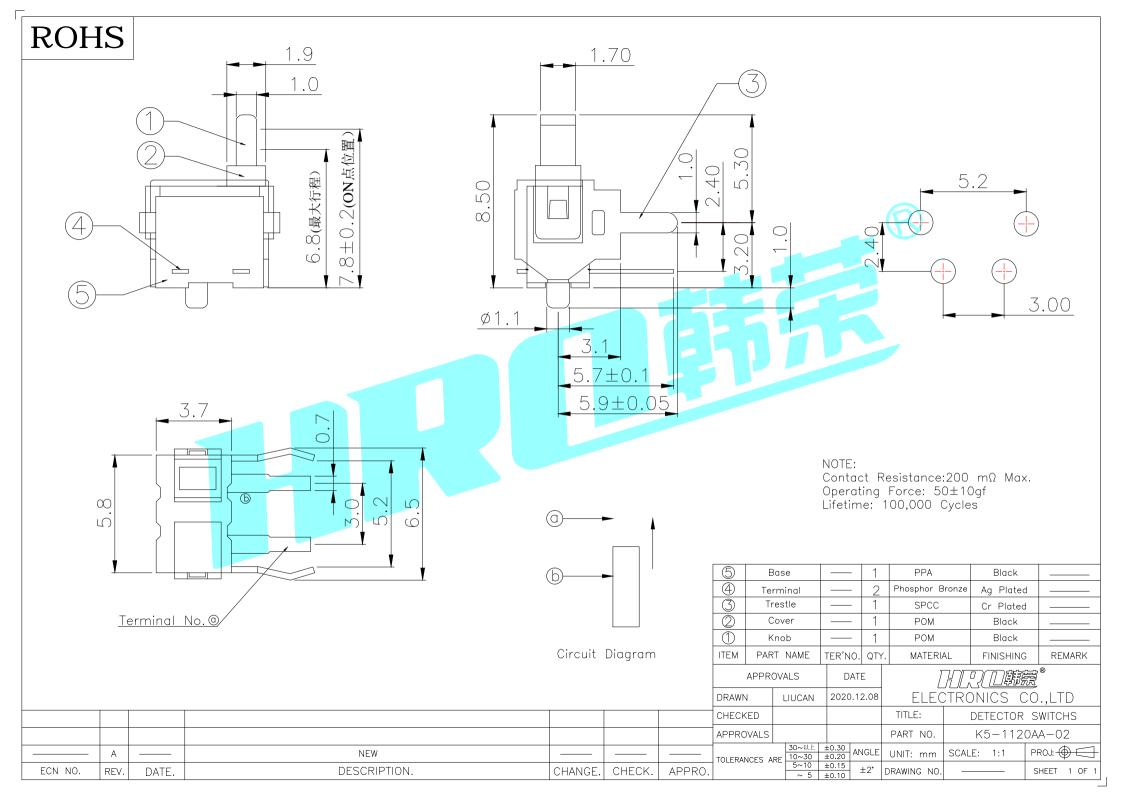

## **X-ON Electronics**

Largest Supplier of Electrical and Electronic Components

Click to view similar products for Basic / Snap Action Switches category:

Click to view products by HRO parts manufacturer:

Other Similar products are found below:

5SM901-S12 5SM9-S12N195 602EN532 602EN535-RB 604HE162 604HE223-6B 624HE17-RB 6HM82 6HM89 6SE1 6SX1-H58

70500216 70599106 71051 MBH2731 79211923 79218589 7AS12 MIL30126AB6BBMD4A12XAU ML-1155 ML-1376 831010C3.0

831090C2.EL 83131904 84212012 8AS239 8HM73-3 8SX26-H33 914CE1-6G PL-100 11SM1077-H4 11SM1077-H58 11SM1-TN107

11SM405 11SM8423-H2 11SX37-T 11SX48-H58 11SM2442-T 11SM76-T 11SM77-H58 11SM863-T 11SM866 A7CN-1M-1-LEFT

A831700C7.0 121EN188-R 1245.0120 125EN56-RB 1267.0101 1267.7101 D459-PBAA