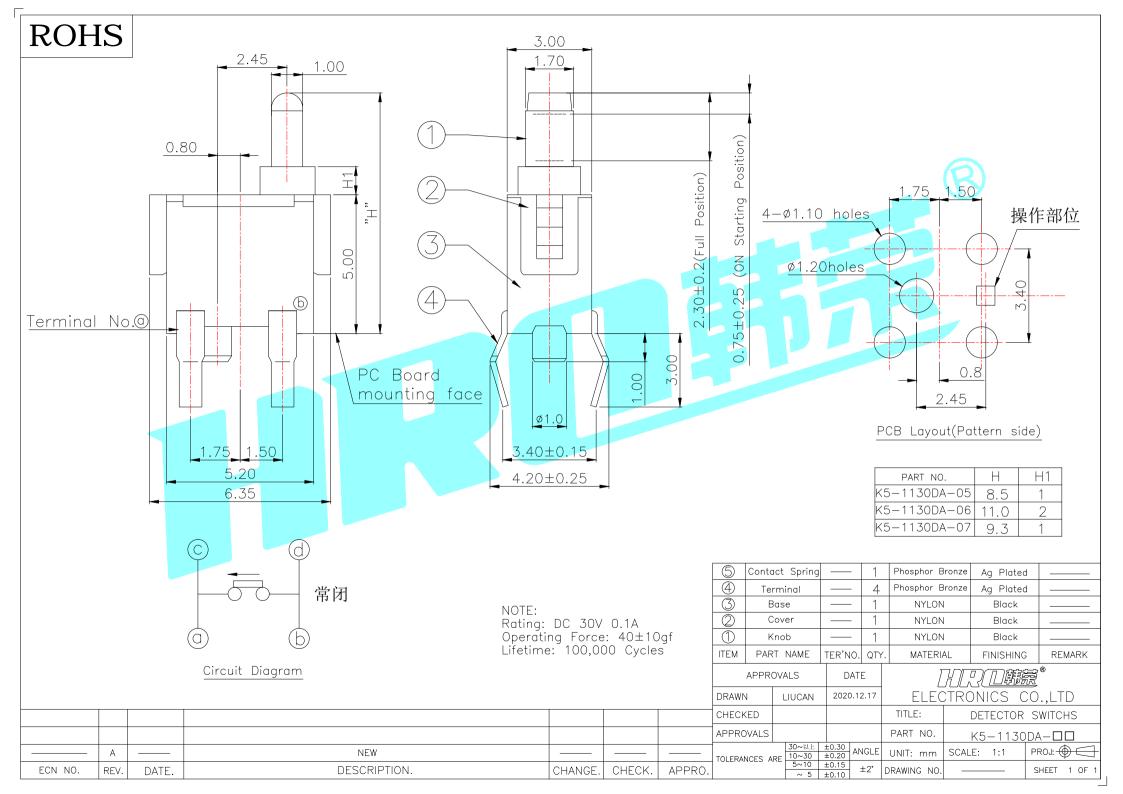

## **X-ON Electronics**

Largest Supplier of Electrical and Electronic Components

Click to view similar products for Multi-Directional Switches category:

Click to view products by HRO parts manufacturer:

Other Similar products are found below :

MJTP1109AL RA3CSH6A APTCFVTR T5-NH1118 RKJXW1014002 RKJXW2014001 T4-0183 T4-TCN3332 T4-TCK3312 TSWA-3N-CUP2-LFS TSW A-3N-CUP-LFS 3J2015-200 T2-0018 T5-CK2212 3J2015-200N CS41001E T4-0010 2200-000301 T4-CN211N RKJXK1210002 RKJXK122000D RKJXK122400Y RKJXL100401V RKJXM1015004 RKJXS1004001 RKJXT1F42001 RKJXV1220001 RKJXV1224005 RKJXY1000006 RKJXY100000A SKQUDBE010 SKRHAAE010 SKRHABE010 SKRHACE010 SKRHADE010 SLLB120100 SLLB120200 SLLB120300 SLLB510100 SLLB510200 SLLB520100 SRBE110301 SRBE210200 AMPTFP2VTR D16202 PHAP4383V 3302 QS1 KQS1 BK S C QS2 K