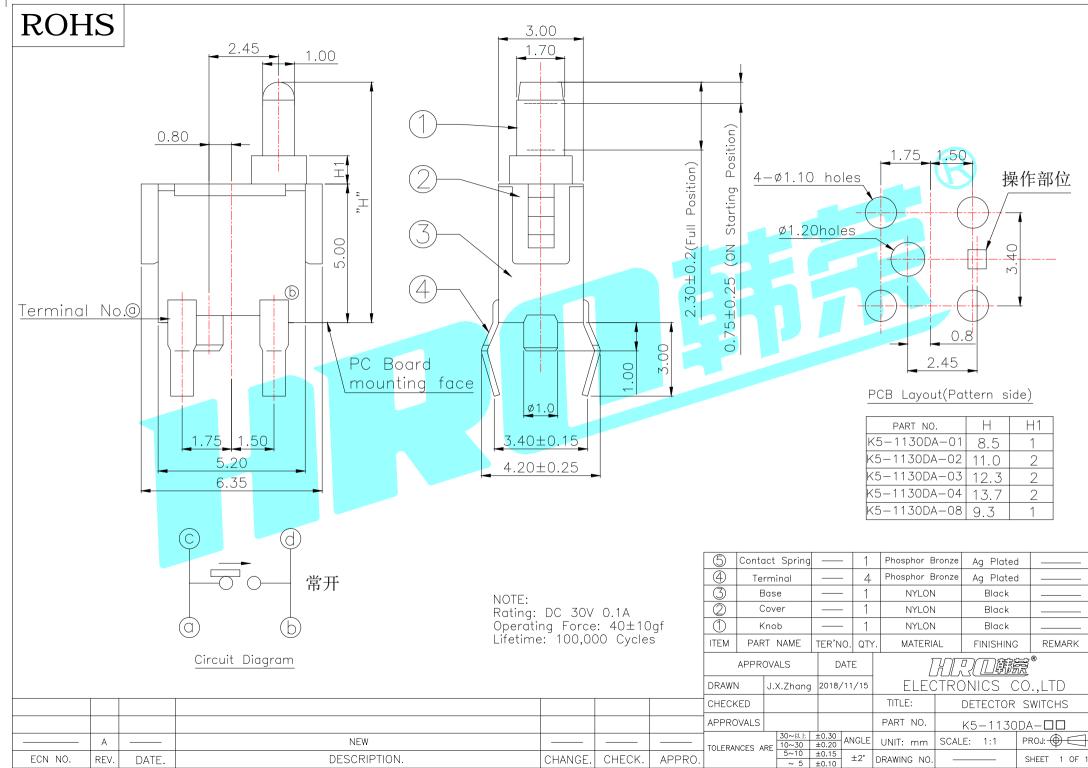

## **X-ON Electronics**

Largest Supplier of Electrical and Electronic Components

Click to view similar products for Multi-Directional Switches category:

Click to view products by HRO parts manufacturer:

Other Similar products are found below :

MJTP1109AL RA3CSH6A APTCFVTR T5-NH1118 RKJXW1014002 RKJXW2014001 T4-0183 T4-TCN3332 T4-TCK3312 TSWA-3N-CUP2-LFS TSW A-3N-CUP-LFS 3J2015-200 T2-0018 T5-CK2212 3J2015-200N CS41001E T4-0010 2200-000301 T4-CN211N RKJXK1210002 RKJXK122000D RKJXK122400Y RKJXL100401V RKJXM1015004 RKJXS1004001 RKJXT1F42001 RKJXV1220001 RKJXV1224005 RKJXY1000006 RKJXY100000A SKQUDBE010 SKRHAAE010 SKRHABE010 SKRHACE010 SKRHADE010 SLLB120100 SLLB120200 SLLB120300 SLLB510100 SLLB510200 SLLB520100 SRBE110301 SRBE210200 AMPTFP2VTR D16202 PHAP4383V 3302 QS1 KQS1 BK S C QS2