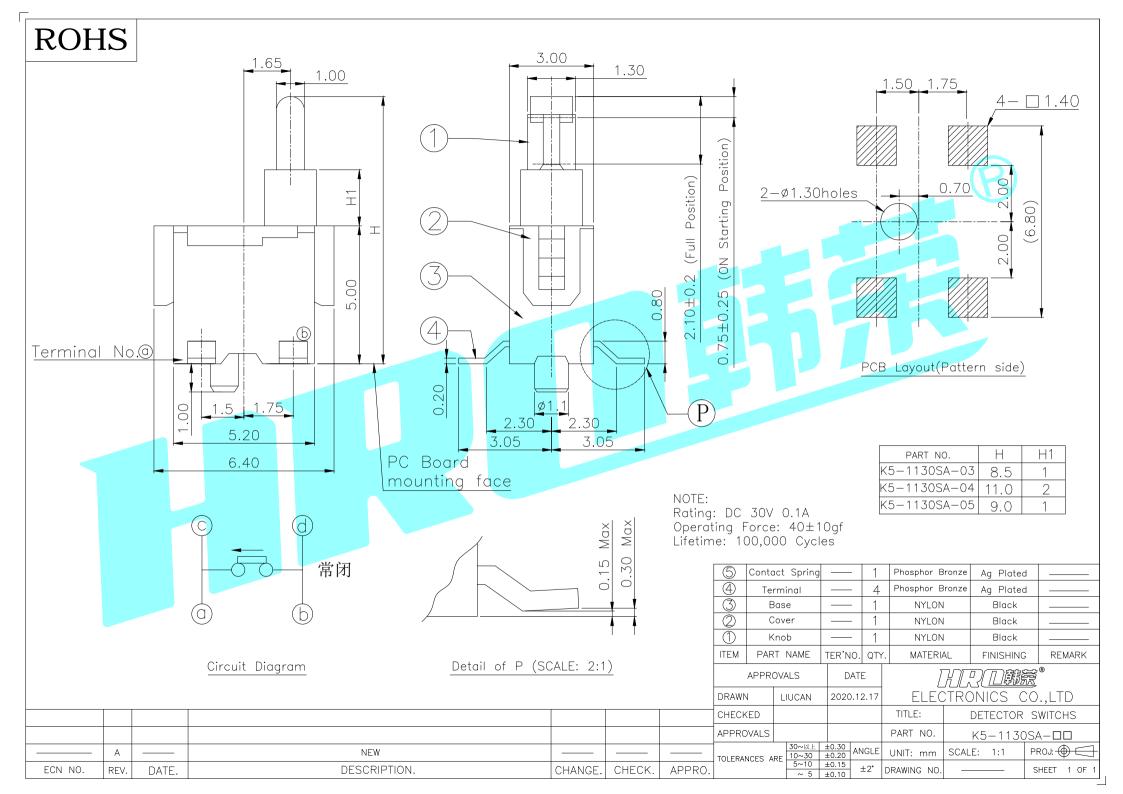

## **X-ON Electronics**

Largest Supplier of Electrical and Electronic Components

Click to view similar products for Basic / Snap Action Switches category:

Click to view products by HRO parts manufacturer:

Other Similar products are found below:

5SM901-S12 5SM9-S12N195 602EN532 602EN535-RB 604HE162 604HE223-6B 624HE17-RB 6HM82 6HM89 6SE1 6SX1-H58

70500216 70599106 71051 MBH2731 79211923 79218589 7AS12 MIL30126AB6BBMD4A12XAU ML-1155 ML-1376 831010C3.0

831090C2.EL 83131904 84212012 8AS239 8HM73-3 8SX26-H33 914CE1-6G PL-100 11SM1077-H4 11SM1077-H58 11SM1-TN107

11SM405 11SM8423-H2 11SX37-T 11SX48-H58 11SM2442-T 11SM76-T 11SM77-H58 11SM863-T 11SM866 A7CN-1M-1-LEFT

A831700C7.0 121EN188-R 1245.0120 125EN56-RB 1267.0101 1267.7101 D459-PBAA