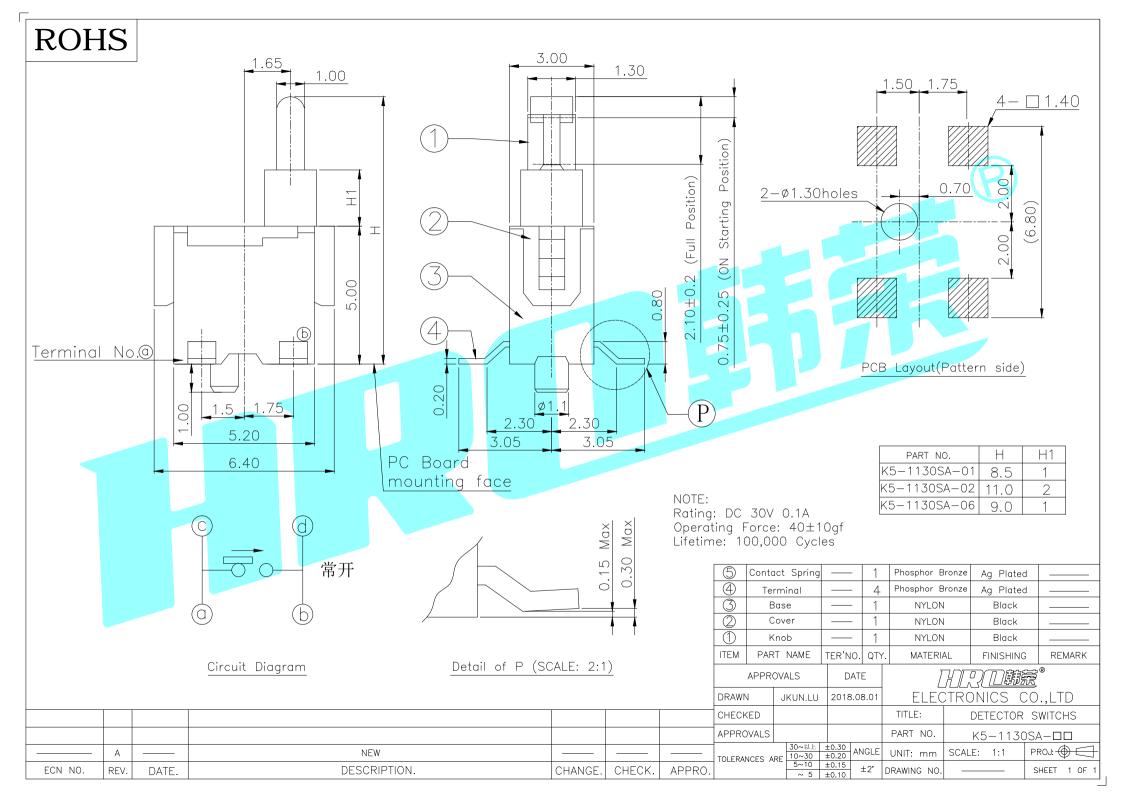

## **X-ON Electronics**

Largest Supplier of Electrical and Electronic Components

Click to view similar products for Basic / Snap Action Switches category:

Click to view products by HRO parts manufacturer:

Other Similar products are found below:

5SM901-S12 5SM9-S12N195 602EN532 602EN535-RB 604HE162 604HE223-6B 624HE17-RB 6HM82 6HM89 6SE1 6SX1-H58

70500216 70599106 71051 MBH2731 79211923 79218589 7AS12 MIL30126AB6BBMD4A12XAU ML-1155 ML-1376 831010C3.0

831090C2.EL 83131904 84212012 8AS239 8HM73-3 8SX26-H33 914CE1-6G PL-100 11SM1077-H4 11SM1077-H58 11SM1-TN107

11SM405 11SM8423-H2 11SX37-T 11SX48-H58 11SM2442-T 11SM76-T 11SM77-H58 11SM863-T 11SM866 A7CN-1M-1-LEFT

A831700C7.0 121EN188-R 1245.0120 125EN56-RB 1267.0101 1267.7101 D459-PBAA