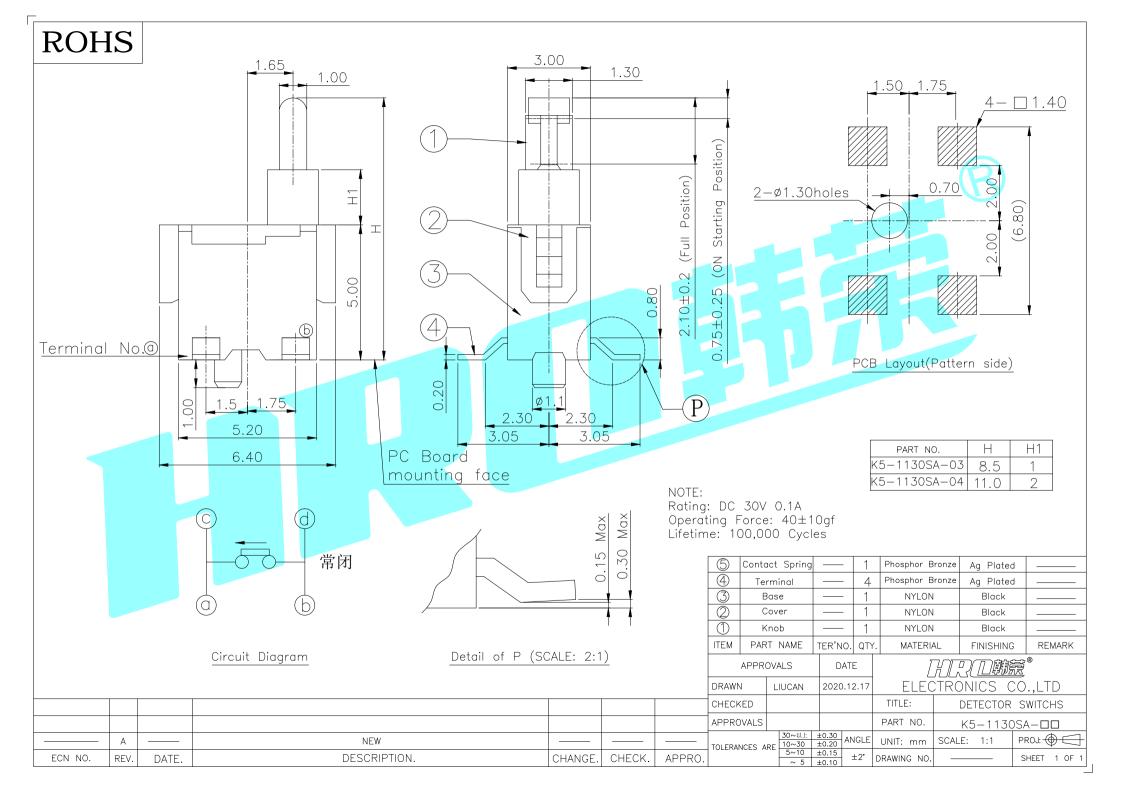

## **X-ON Electronics**

Largest Supplier of Electrical and Electronic Components

Click to view similar products for Multi-Directional Switches category:

Click to view products by HRO parts manufacturer:

Other Similar products are found below :

MJTP1109AL RA3CSH6A APTCFVTR T5-NH1118 RKJXW1014002 RKJXW2014001 T4-0183 T4-TCN3332 T4-TCK3312 TSWA-3N-CUP2-LFS TSW A-3N-CUP-LFS 3J2115-200N 3J2015-200 T2-0018 T5-CK2212 3J2015-200N CS41001E T4-0010 2200-000301 T4-CN211N RKJXK1210002 RKJXK122000D RKJXK122400Y RKJXL100401V RKJXM1015004 RKJXS1004001 RKJXT1F42001 RKJXV1220001 RKJXV1224005 RKJXY1000006 RKJXY100000A SKQUDBE010 SKRHAAE010 SKRHABE010 SKRHACE010 SKRHADE010 SLLB120100 SLLB120200 SLLB120300 SLLB510100 SLLB510200 SLLB520100 SRBE110301 SRBE210200 AMPTFP2VTR D16202 PHAP4383V 3302 QS1 KQS1