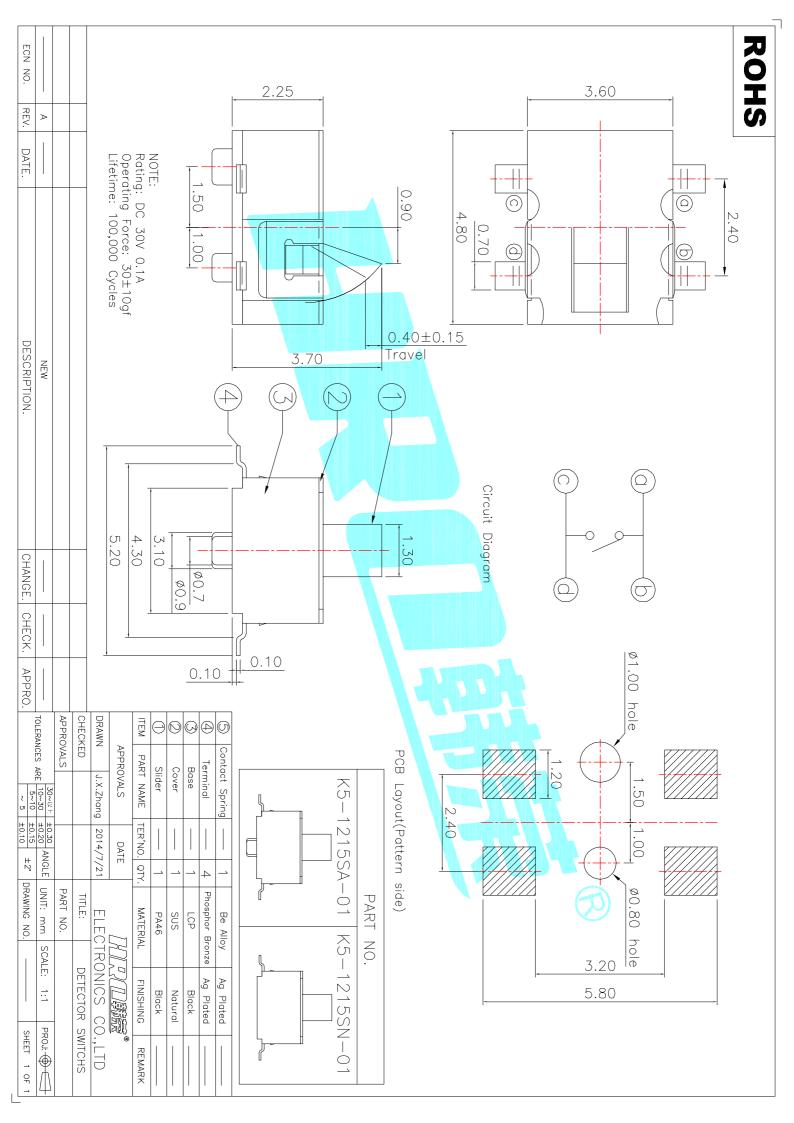

## **X-ON Electronics**

Largest Supplier of Electrical and Electronic Components

Click to view similar products for Basic / Snap Action Switches category:

Click to view products by HRO parts manufacturer:

Other Similar products are found below :

 83228001
 01.098.1358.1
 602EN1-6B
 602EN532
 602EN535-RB
 602HE5-RB1
 604HE162
 604HE223-6B
 624HE17-RB
 6HM89
 6PA78-JM

 6SE1
 6SX1-H58
 70500840
 MBD5B1
 MBH2731
 73-316-0012
 79211759
 79218589
 7AS12
 ML-1155
 ML-1376
 831010C3.0

 831060C3.TL
 831090C2.EL
 83131904
 84212012
 8AS239
 8HM73-3
 903VB1-PG
 914CE1-6G
 PL-100
 11SM1077-H4
 11SM1077-H58

 11SM1-TN107
 11SM405
 11SM703-T
 11SM8423-H2
 11SX37-T
 11SX48-H58
 11SX55-H58
 11SM2442-T
 11SM76-T
 11SM77-H58

 11SM77-T
 11SM863-T
 11SM866
 11SX47-H58
 A7CN-1M-1-LEFT