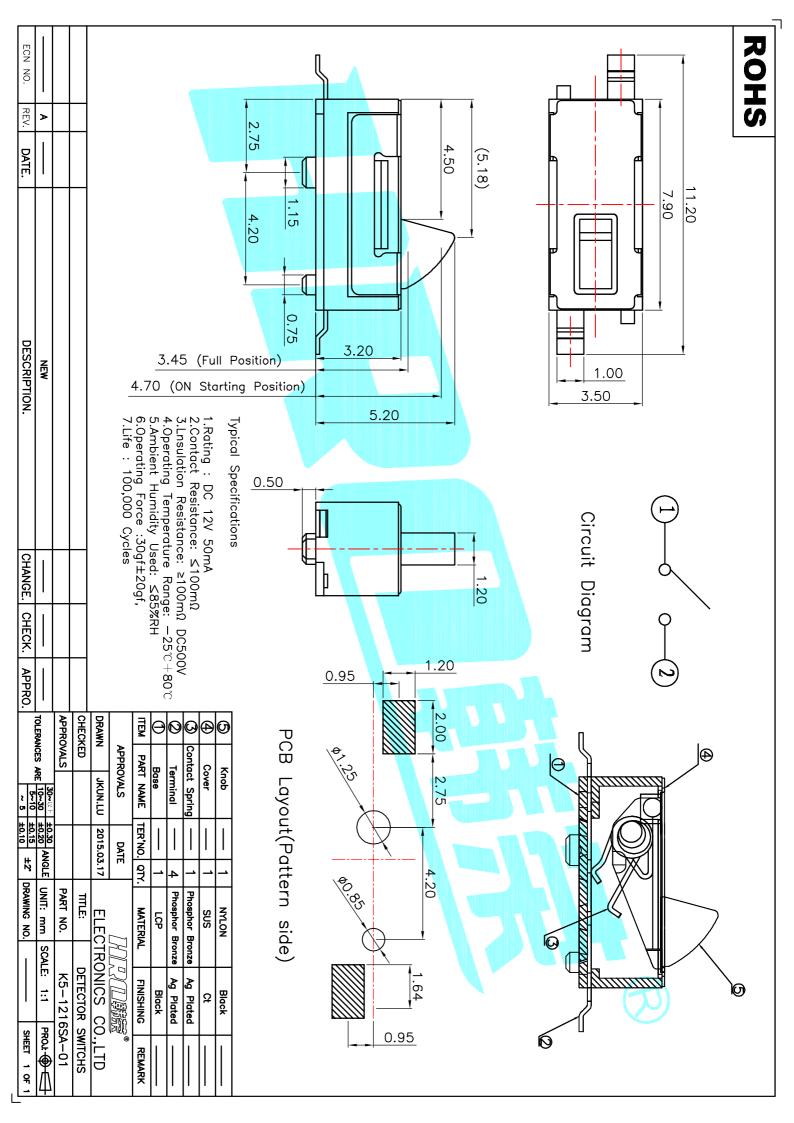

## **X-ON Electronics**

Largest Supplier of Electrical and Electronic Components

Click to view similar products for Basic / Snap Action Switches category:

Click to view products by HRO parts manufacturer:

Other Similar products are found below:

5SM901-S12 5SM9-S12N195 602EN532 602EN535-RB 602HE5-RB1 604HE162 604HE223-6B 624HE17-RB 6HM82 6HM89 6SE1 6SX1-H58 70500216 70599106 71051 MBH2731 79211923 79218589 7AS12 MIL30126AB6BBMD4A12XAU ML-1155 ML-1376 831010C3.0 831090C2.EL 83131904 84212012 8AS239 8HM73-3 8SX26-H33 914CE1-6G PL-100 11SM1077-H4 11SM1077-H58 11SM1-TN107 11SM405 11SM8423-H2 11SX37-T 11SX48-H58 11SM2442-T 11SM76-T 11SM77-H58 11SM863-T 11SM866 A7CN-1M-1-LEFT A831700C7.0 121EN188-R 1245.0120 125EN56-RB 1267.0101 1267.7101