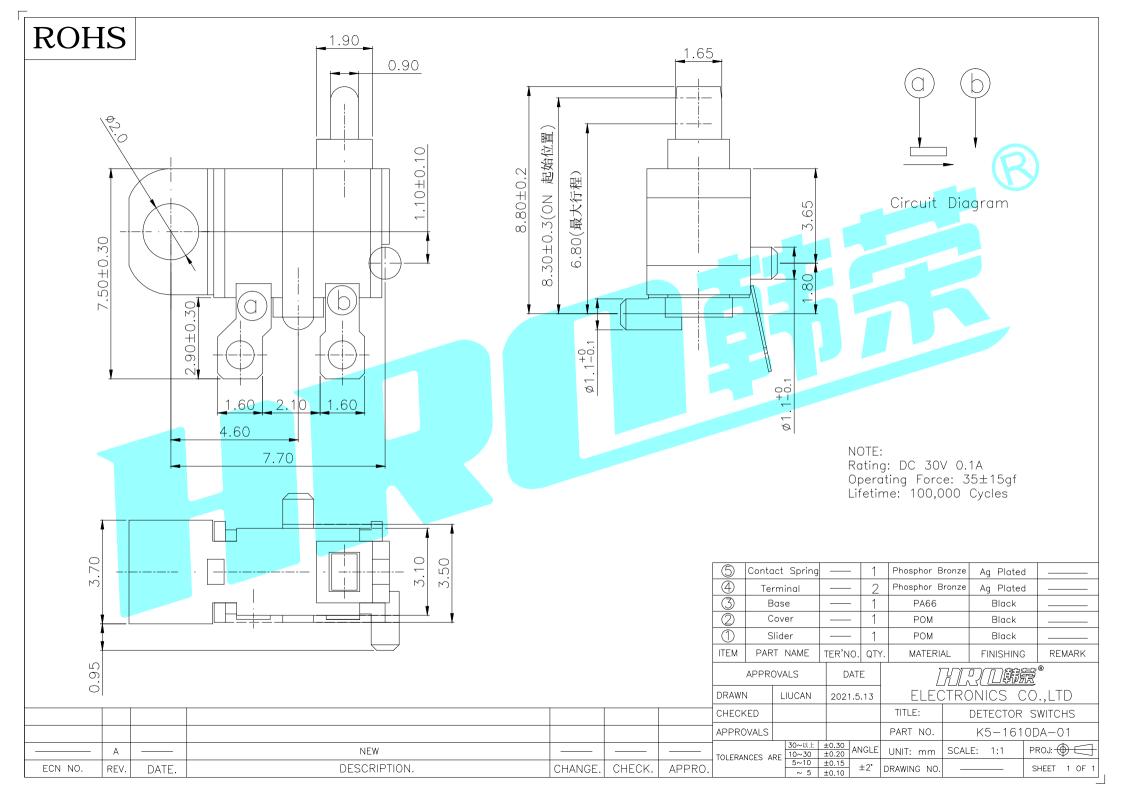

## **X-ON Electronics**

Largest Supplier of Electrical and Electronic Components

Click to view similar products for Basic / Snap Action Switches category:

Click to view products by HRO parts manufacturer:

Other Similar products are found below:

5SM901-S12 5SM9-S12N195 602EN532 602EN535-RB 602HE5-RB1 604HE162 604HE223-6B 624HE17-RB 6HM82 6HM89 6SE1 6SX1-H58 70500216 70599106 71051 MBH2731 79211923 79218589 7AS12 MIL30126AB6BBMD4A12XAU ML-1155 ML-1376 831010C3.0 831090C2.EL 83131904 84212012 8AS239 8HM73-3 8SX26-H33 914CE1-6G PL-100 11SM1077-H4 11SM1077-H58 11SM1-TN107 11SM405 11SM8423-H2 11SX37-T 11SX48-H58 11SM2442-T 11SM76-T 11SM77-H58 11SM863-T 11SM866 A7CN-1M-1-LEFT A831700C7.0 121EN188-R 1245.0120 125EN56-RB 1267.0101 1267.7101