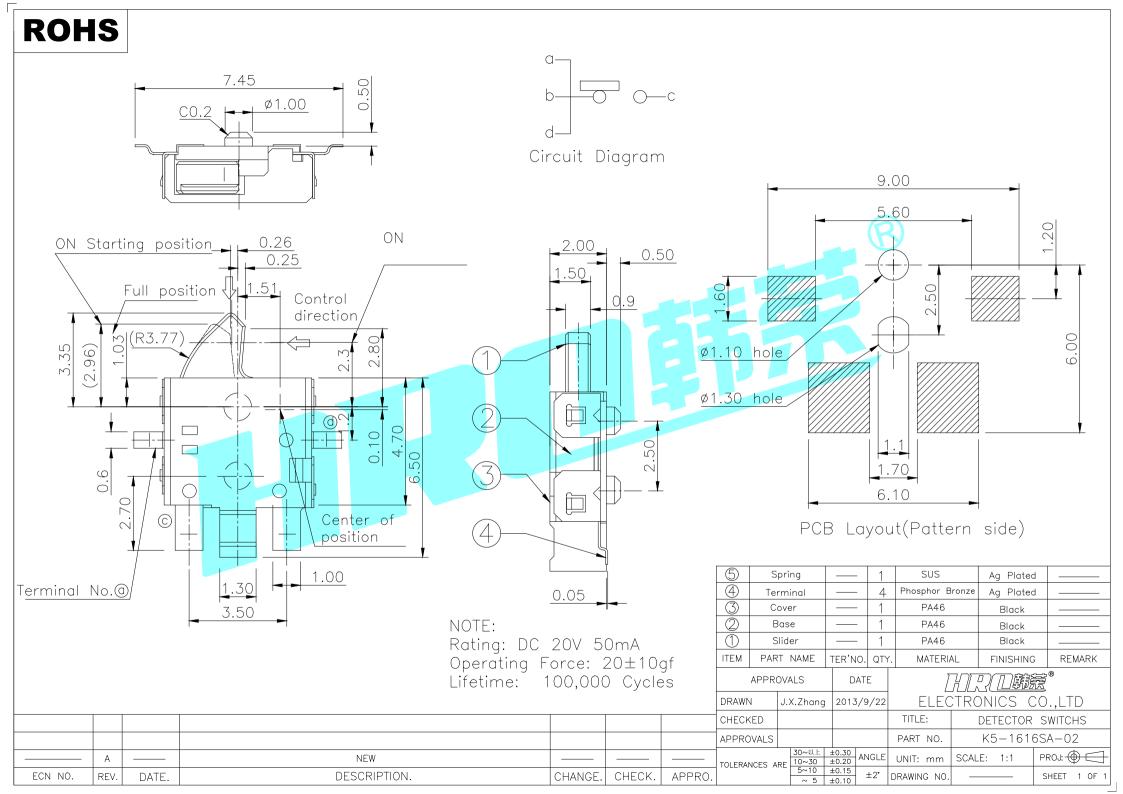

## **X-ON Electronics**

Largest Supplier of Electrical and Electronic Components

Click to view similar products for Basic / Snap Action Switches category:

Click to view products by HRO parts manufacturer:

Other Similar products are found below:

5SM901-S12 5SM9-S12N195 602EN532 602EN535-RB 604HE162 604HE223-6B 624HE17-RB 6HM82 6HM89 6SE1 6SX1-H58

70500216 70599106 71051 MBH2731 79211923 79218589 7AS12 MIL30126AB6BBMD4A12XAU ML-1155 ML-1376 831010C3.0

831090C2.EL 83131904 84212012 8AS239 8HM73-3 8SX26-H33 914CE1-6G PL-100 11SM1077-H4 11SM1077-H58 11SM1-TN107

11SM405 11SM8423-H2 11SX37-T 11SX48-H58 11SM2442-T 11SM76-T 11SM77-H58 11SM863-T 11SM866 A7CN-1M-1-LEFT

A831700C7.0 121EN188-R 1245.0120 125EN56-RB 1267.0101 1267.7101 D459-PBAA