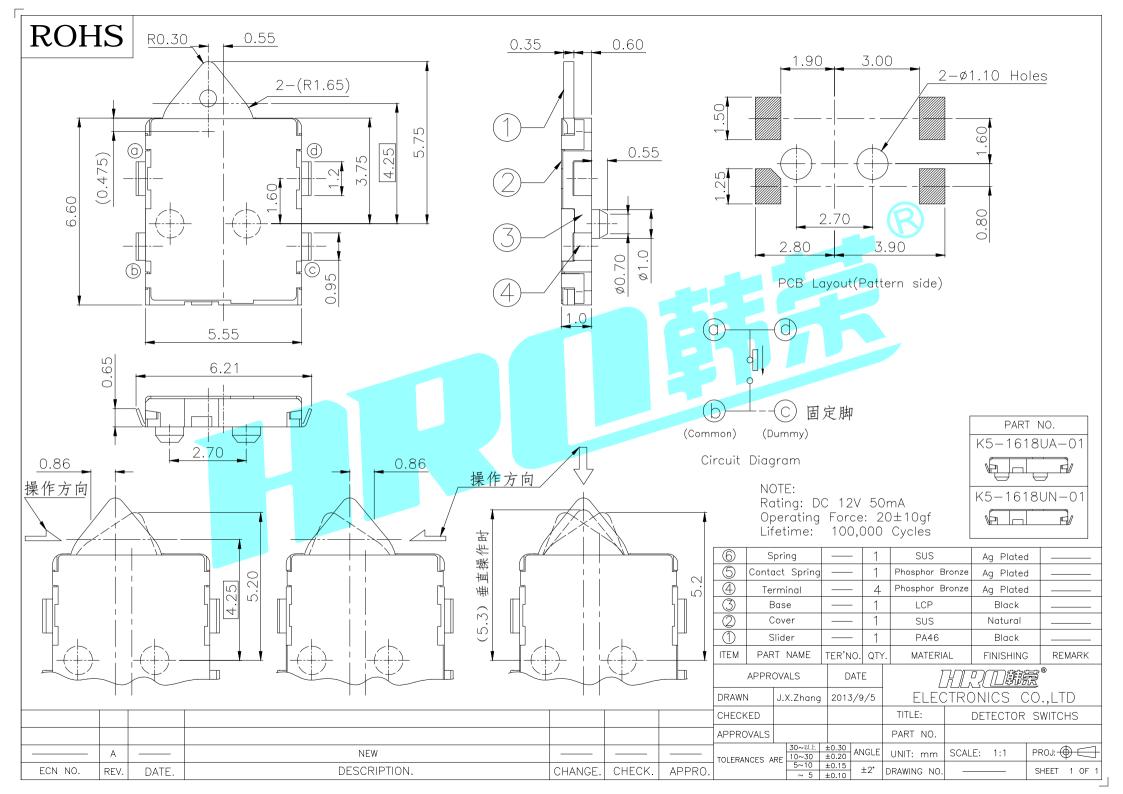

## **X-ON Electronics**

Largest Supplier of Electrical and Electronic Components

Click to view similar products for Basic / Snap Action Switches category:

Click to view products by HRO parts manufacturer:

Other Similar products are found below:

5SM901-S12 5SM9-S12N195 602EN532 602EN535-RB 602HE5-RB1 604HE162 604HE223-6B 624HE17-RB 6HM82 6HM89 6SE1 6SX1-H58 70500216 70599106 71051 MBH2731 79211923 79218589 7AS12 MIL30126AB6BBMD4A12XAU ML-1155 ML-1376 831010C3.0 831090C2.EL 83131904 84212012 8AS239 8HM73-3 8SX26-H33 914CE1-6G PL-100 11SM1077-H4 11SM1077-H58 11SM1-TN107 11SM405 11SM8423-H2 11SX37-T 11SX48-H58 11SM2442-T 11SM76-T 11SM77-H58 11SM863-T 11SM866 A7CN-1M-1-LEFT A831700C7.0 121EN188-R 1245.0120 125EN56-RB 1267.0101 1267.7101