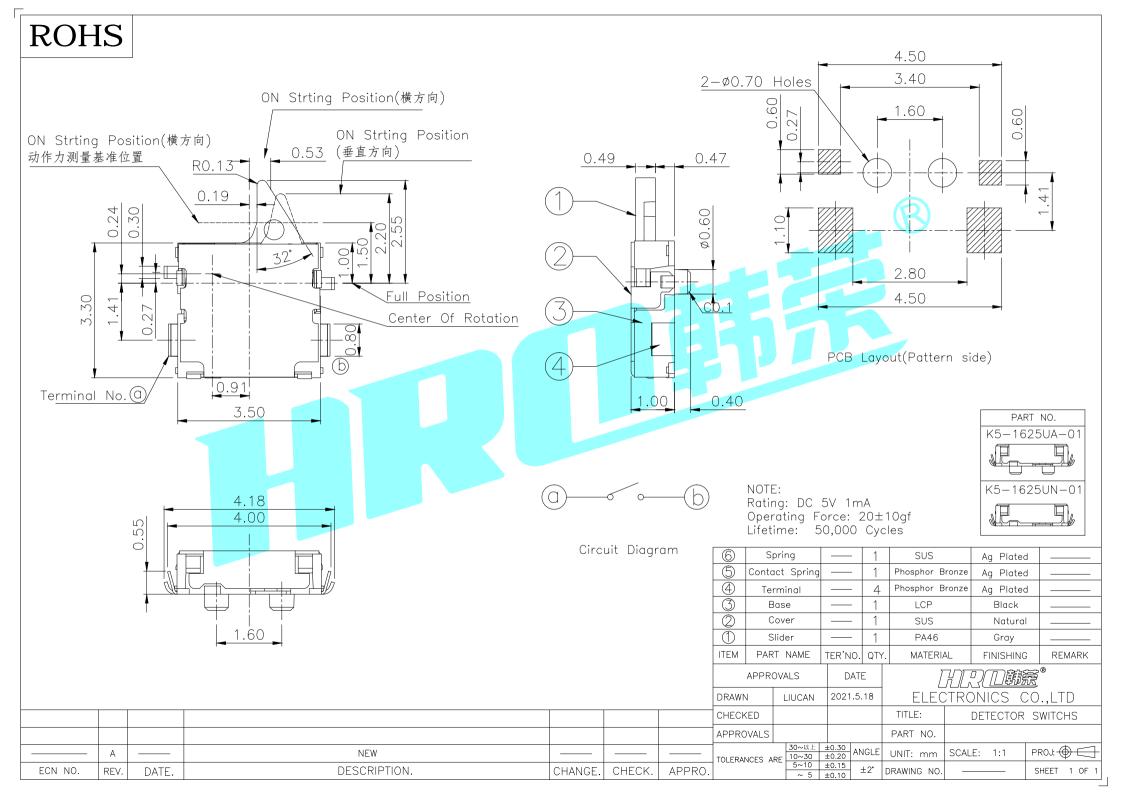

## **X-ON Electronics**

Largest Supplier of Electrical and Electronic Components

Click to view similar products for Basic / Snap Action Switches category:

Click to view products by HRO parts manufacturer:

Other Similar products are found below:

5SM901-S12 5SM9-S12N195 602EN532 602EN535-RB 604HE162 624HE17-RB 6HM82 6HM89 6SE1 6SX1-H58 70500216 70599106
71051 MBH2731 79211923 79218589 7AS12 MIL30126AB6BBMD4A12XAU ML-1155 ML-1376 831010C3.0 831090C2.EL 83131904
84212012 8AS239 8HM73-3 8SX26-H33 914CE1-6G PL-100 11SM1077-H4 11SM1077-H58 11SM1-TN107 11SM405 11SM8423-H2
11SX37-T 11SX48-H58 11SM2442-T 11SM76-T 11SM77-H58 11SM863-T 11SM866 A7CN-1M-1-LEFT A831700C7.0 121EN188-R
1245.0120 125EN56-RB D433V3RD 1267.0101 1267.7101 D459-PBAA