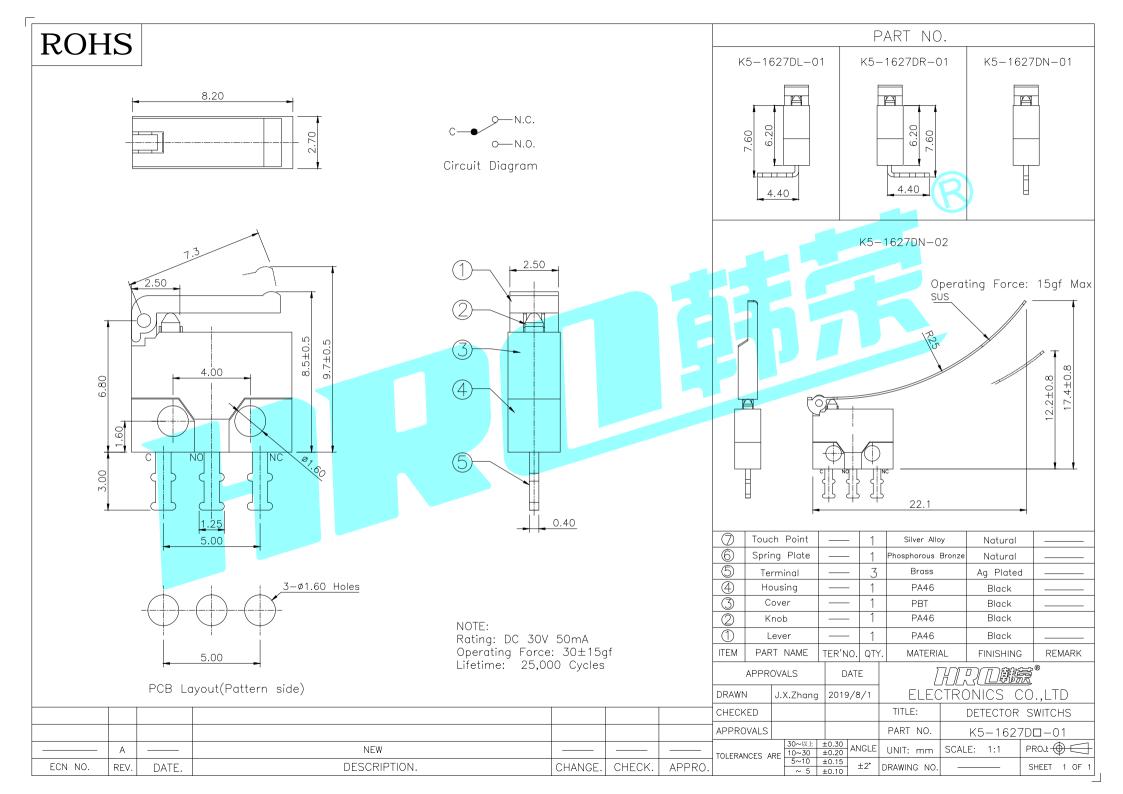

## **X-ON Electronics**

Largest Supplier of Electrical and Electronic Components

Click to view similar products for Basic / Snap Action Switches category:

Click to view products by HRO parts manufacturer:

Other Similar products are found below :

5SM901-S12 5SM9-S12N195 602EN532 602EN535-RB 602HE5-RB1 604HE162 604HE223-6B 624HE17-RB 6HM82 6HM89 6SE1 6SX1-H58 70500216 70599106 71051 MBH2731 79211923 79218589 7AS12 MIL30126AB6BBMD4A12XAU ML-1155 ML-1376 831010C3.0 831090C2.EL 83131904 84212012 8AS239 8HM73-3 8SX26-H33 914CE1-6G PL-100 11SM1077-H4 11SM1077-H58 11SM1-TN107 11SM405 11SM8423-H2 11SX37-T 11SX48-H58 11SM2442-T 11SM76-T 11SM77-H58 11SM863-T 11SM866 A7CN-1M-1-LEFT A831700C7.0 121EN188-R 1245.0120 125EN56-RB 1267.0101 1267.7101