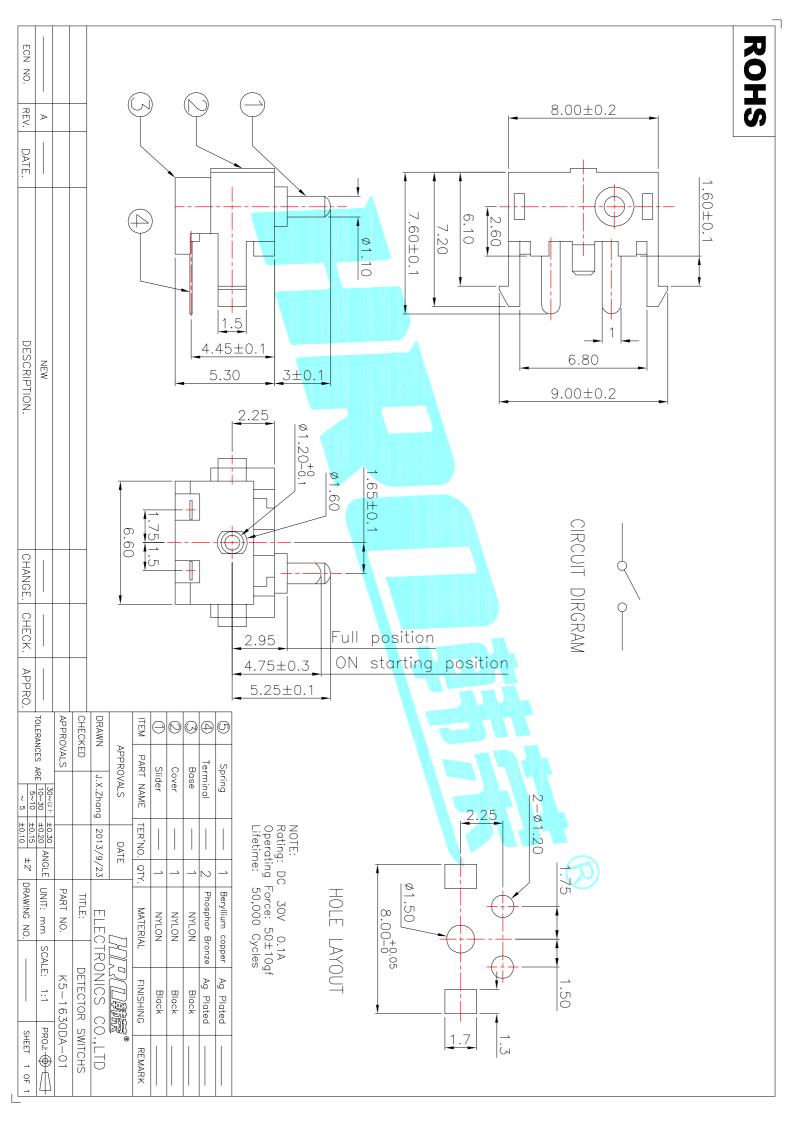

## **X-ON Electronics**

Largest Supplier of Electrical and Electronic Components

Click to view similar products for Basic / Snap Action Switches category:

Click to view products by HRO parts manufacturer:

Other Similar products are found below:

5SM901-S12 5SM9-S12N195 602EN532 602EN535-RB 604HE162 604HE223-6B 624HE17-RB 6HM82 6HM89 6SE1 6SX1-H58

70500216 70599106 71051 MBH2731 79211923 79218589 7AS12 MIL30126AB6BBMD4A12XAU ML-1155 ML-1376 831010C3.0

831090C2.EL 83131904 84212012 8AS239 8HM73-3 8SX26-H33 914CE1-6G PL-100 11SM1077-H4 11SM1077-H58 11SM1-TN107

11SM405 11SM8423-H2 11SX37-T 11SX48-H58 11SM2442-T 11SM76-T 11SM77-H58 11SM77-T 11SM863-T 11SM866 A7CN-1M-1-LEFT A831700C7.0 121EN188-R 1245.0120 125EN56-RB 1267.0101 1267.7101