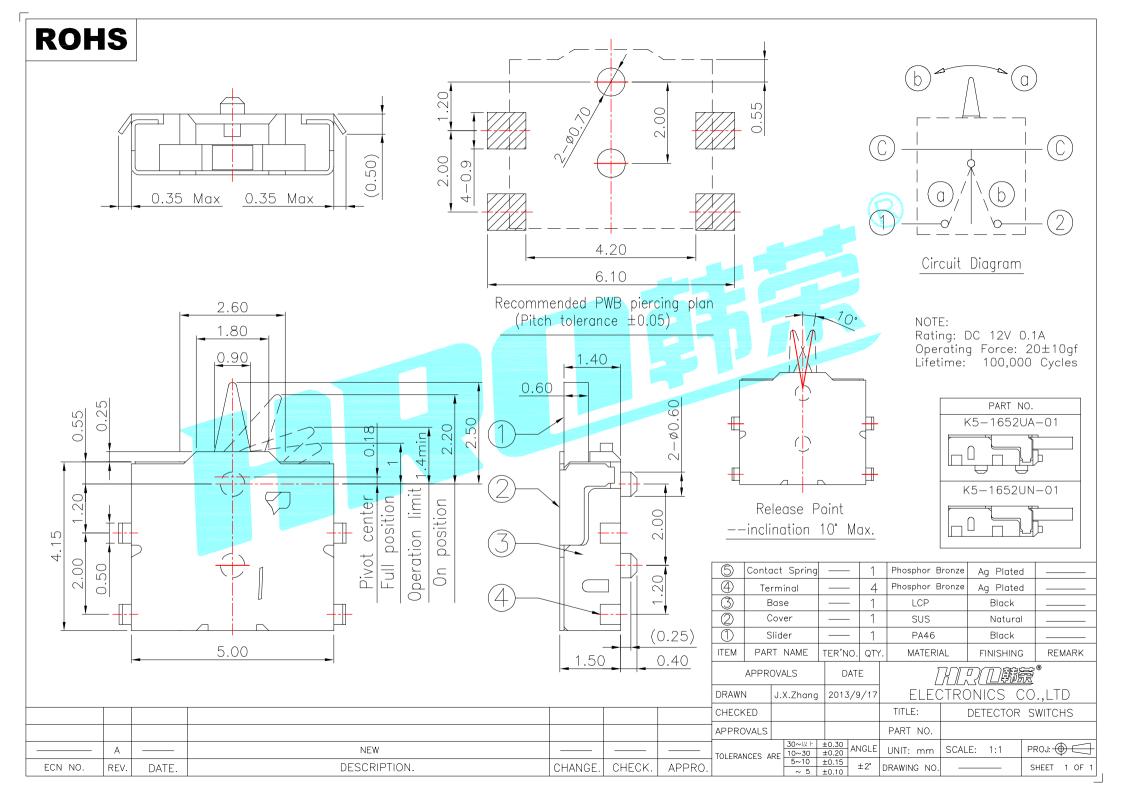

## **X-ON Electronics**

Largest Supplier of Electrical and Electronic Components

Click to view similar products for Basic / Snap Action Switches category:

Click to view products by HRO parts manufacturer:

Other Similar products are found below:

5SM901-S12 5SM9-S12N195 602EN532 602EN535-RB 604HE162 624HE17-RB 6HM82 6HM89 6SE1 6SX1-H58 70500216 70599106
71051 MBH2731 79211923 79218589 7AS12 MIL30126AB6BBMD4A12XAU ML-1155 ML-1376 831010C3.0 831090C2.EL 83131904
84212012 8AS239 8HM73-3 8SX26-H33 914CE1-6G PL-100 11SM1077-H4 11SM1077-H58 11SM1-TN107 11SM405 11SM8423-H2
11SX37-T 11SX48-H58 11SM2442-T 11SM76-T 11SM77-H58 11SM863-T 11SM866 A7CN-1M-1-LEFT A831700C7.0 121EN188-R
1245.0120 125EN56-RB D433V3RD 1267.0101 1267.7101 D459-PBAA