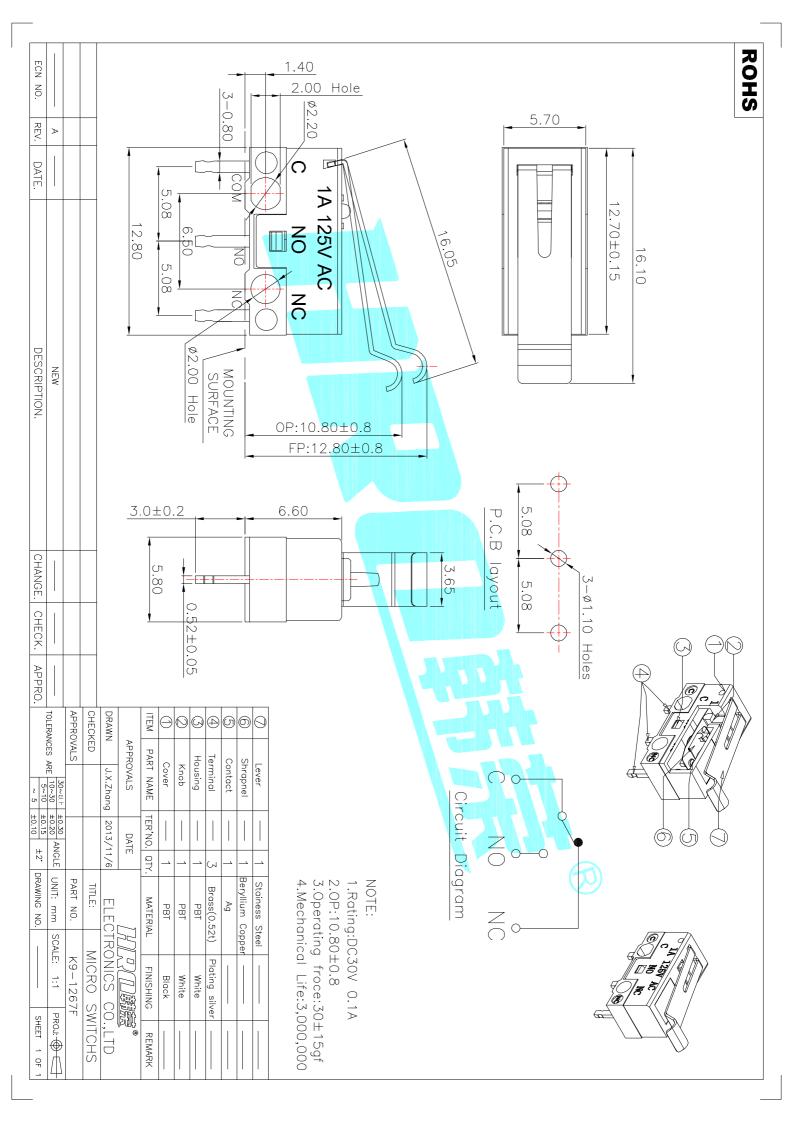

## **X-ON Electronics**

Largest Supplier of Electrical and Electronic Components

Click to view similar products for Basic / Snap Action Switches category:

Click to view products by HRO parts manufacturer:

Other Similar products are found below:

5SM901-S12 5SM9-S12N195 602EN532 602EN535-RB 604HE162 604HE223-6B 624HE17-RB 6HM82 6HM89 6SE1 6SX1-H58

70500216 70599106 71051 MBH2731 79211923 79218589 7AS12 MIL30126AB6BBMD4A12XAU ML-1155 ML-1376 831010C3.0

831090C2.EL 83131904 84212012 8AS239 8HM73-3 8SX26-H33 914CE1-6G PL-100 11SM1077-H4 11SM1077-H58 11SM1-TN107

11SM405 11SM8423-H2 11SX37-T 11SX48-H58 11SM2442-T 11SM76-T 11SM77-H58 11SM863-T 11SM866 A7CN-1M-1-LEFT

A831700C7.0 121EN188-R 1245.0120 125EN56-RB 1267.0101 1267.7101 D459-PBAA