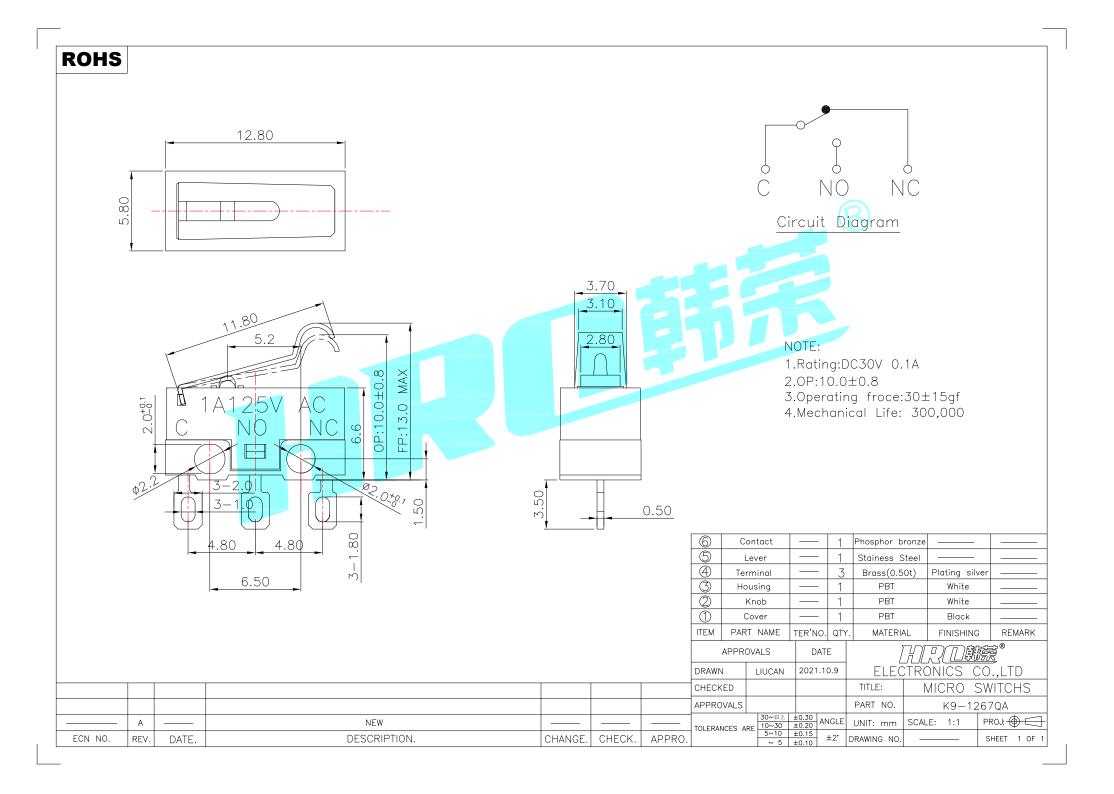

## **X-ON Electronics**

Largest Supplier of Electrical and Electronic Components

Click to view similar products for Basic / Snap Action Switches category:

Click to view products by HRO parts manufacturer:

Other Similar products are found below:

5SM901-S12 5SM9-S12N195 602EN532 602EN535-RB 602HE5-RB1 604HE162 604HE223-6B 624HE17-RB 6HM82 6HM89 6SE1 6SX1-H58 70500216 70599106 71051 MBH2731 79211923 79218589 7AS12 MIL30126AB6BBMD4A12XAU ML-1155 ML-1376 831010C3.0 831090C2.EL 83131904 84212012 8AS239 8HM73-3 8SX26-H33 914CE1-6G PL-100 11SM1077-H4 11SM1077-H58 11SM1-TN107 11SM405 11SM8423-H2 11SX37-T 11SX48-H58 11SM2442-T 11SM76-T 11SM77-H58 11SM863-T 11SM866 A7CN-1M-1-LEFT A831700C7.0 121EN188-R 1245.0120 125EN56-RB 1267.0101 1267.7101