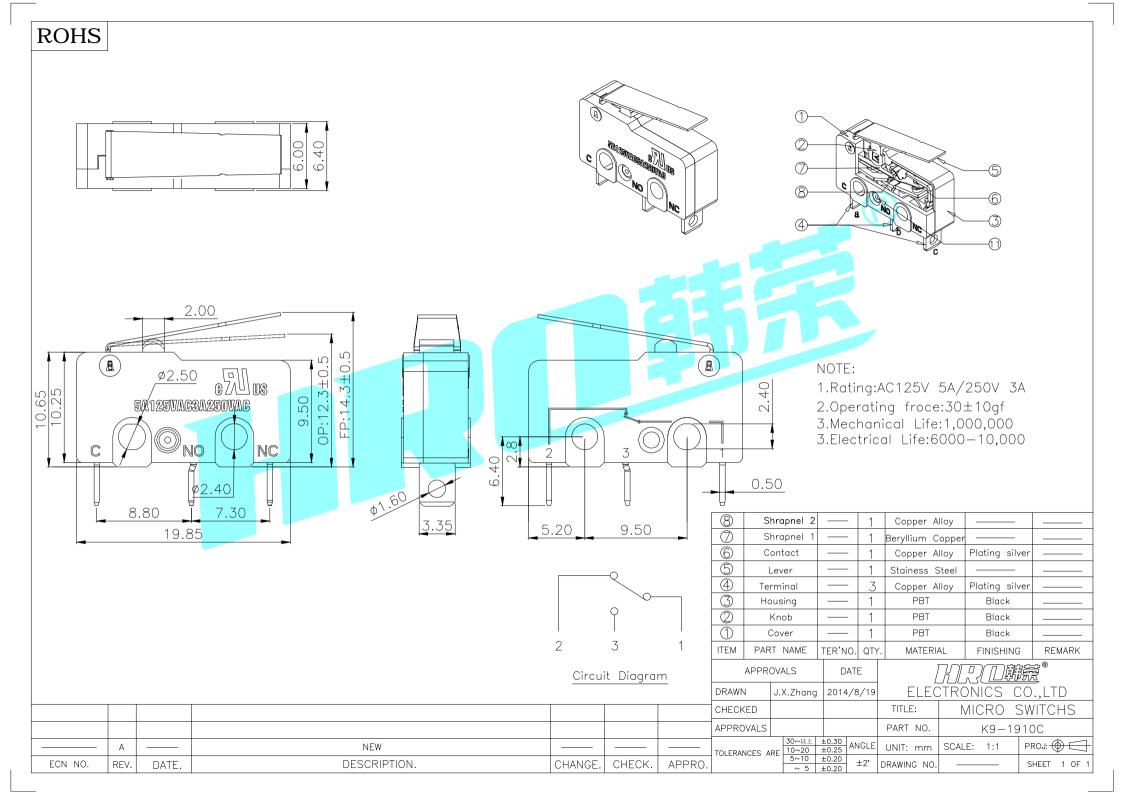

## **X-ON Electronics**

Largest Supplier of Electrical and Electronic Components

Click to view similar products for Basic / Snap Action Switches category:

Click to view products by HRO parts manufacturer:

Other Similar products are found below:

5SM901-S12 5SM9-S12N195 602EN532 602EN535-RB 604HE162 604HE223-6B 624HE17-RB 6HM82 6HM89 6SE1 6SX1-H58

70500216 70599106 71051 MBH2731 79211923 79218589 7AS12 MIL30126AB6BBMD4A12XAU ML-1155 ML-1376 831010C3.0

831090C2.EL 83131904 84212012 8AS239 8HM73-3 8SX26-H33 914CE1-6G PL-100 11SM1077-H4 11SM1077-H58 11SM1-TN107

11SM405 11SM8423-H2 11SX37-T 11SX48-H58 11SM2442-T 11SM76-T 11SM77-H58 11SM863-T 11SM866 A7CN-1M-1-LEFT

A831700C7.0 121EN188-R 1245.0120 125EN56-RB 1267.0101 1267.7101 D459-PBAA