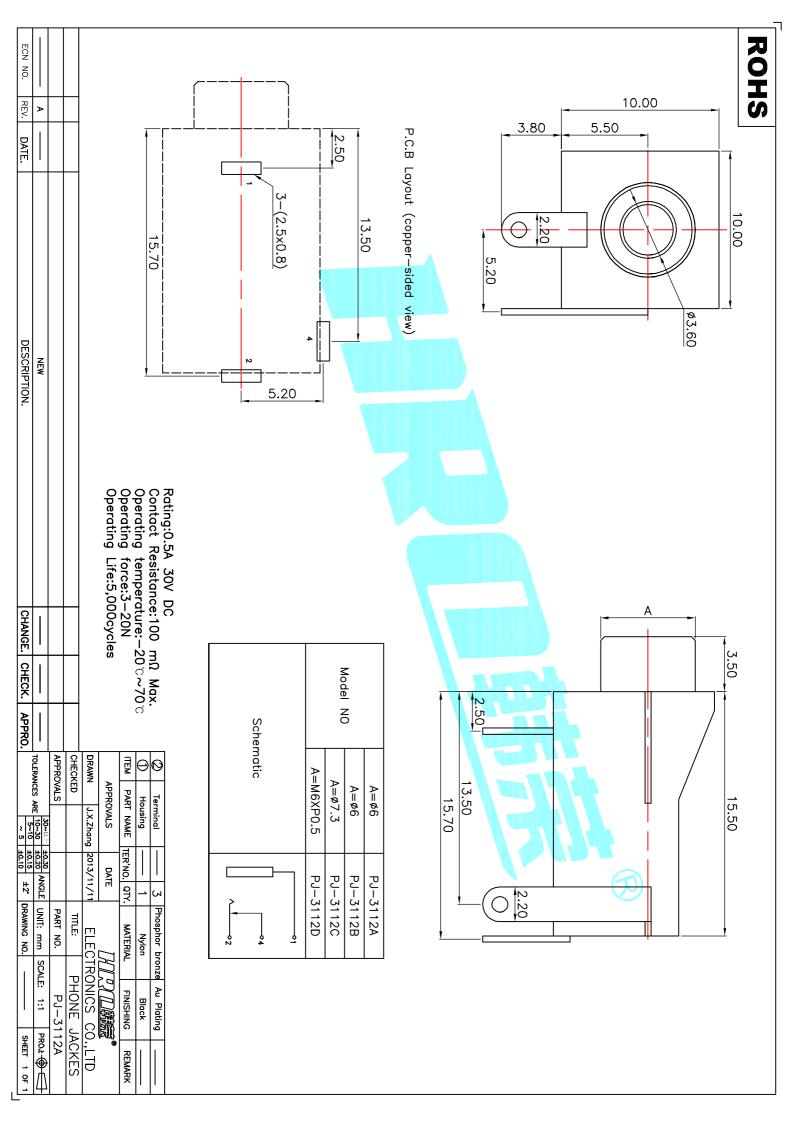

## **X-ON Electronics**

Largest Supplier of Electrical and Electronic Components

Click to view similar products for HDMI, Displayport & DVI Connectors category:

Click to view products by HRO parts manufacturer:

Other Similar products are found below :

30-1231 30-528 30-504 30-519 33DVIR-24S1B 47648-2000 2002-400 TC142X 769-103/021-000 1932649-1 CP30200GM3 67881 HAFBF HBLBI HAFBG HAGBF HAGBG HAGBI HBLBJ AABIE AABIF AABIH AABII AABIJ AABIK AACBG ABIBF ABIBG ABIBH ACEB0 AACBK AACBL AAIBF AAIBI AANBF AANBG AANBG AANBI AANBJ AAQBH AAQBI AARBG AAXBD ABAAF ABBBF AIKB0 AIPB0 AIRB0 CC-HDMIL-1.8M HBLBG 49883