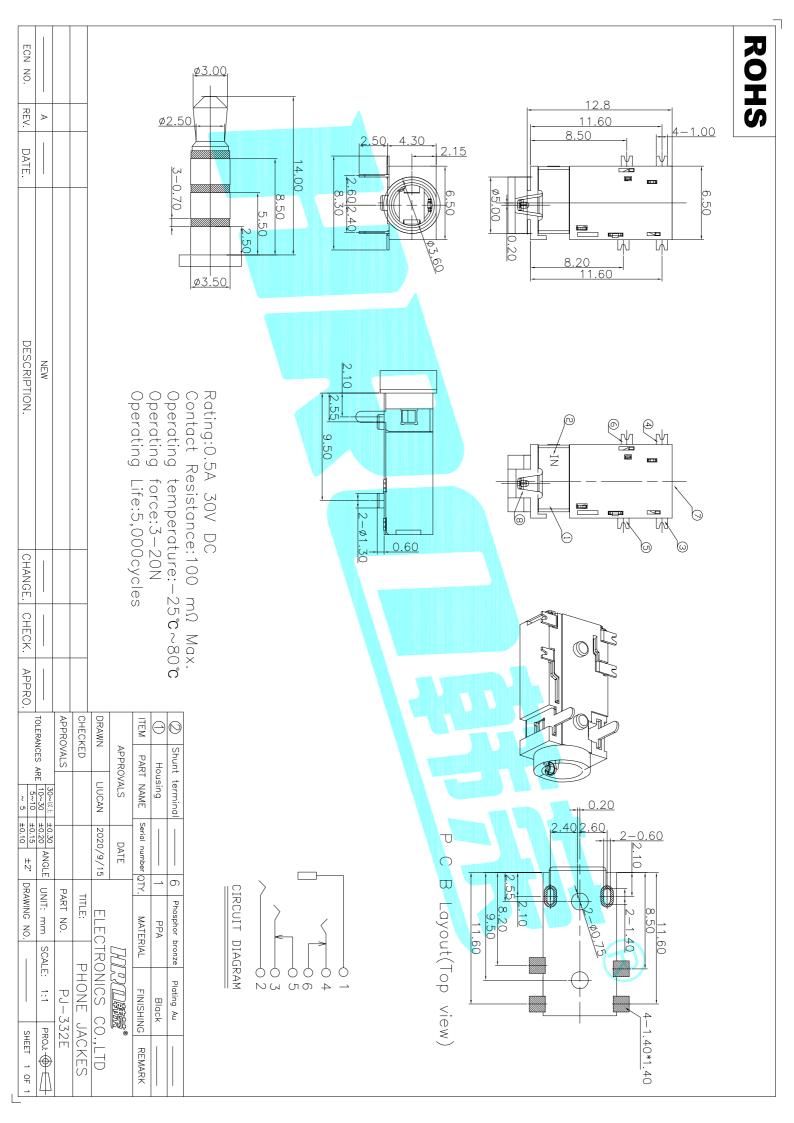

## **X-ON Electronics**

Largest Supplier of Electrical and Electronic Components

Click to view similar products for HDMI, Displayport & DVI Connectors category:

Click to view products by HRO parts manufacturer:

Other Similar products are found below:

30-1231 30-528 30-504 30-519 33DVIR-24S1B 47648-2000 2002-400 TC142X 769-103/021-000 RCP2500-AMP 1932649-1
CP30200GM3 67881 HBLBH HBLBI HAFBG HAFBH HAGBF HAGBG HAGBJ HBLBJ AABIE AABIF AABIG AABIH AABIJ
AABIK AACBE AACBF AACBG ABIBF ABIBG ABIBH AACBH AACBI AACBJ AACBK AACBL AAIBD AAIBF AAIBI AANBJ
AAQBG AAQBH AAQBI AARBG AARBH AARBI AAXBD ABAAF