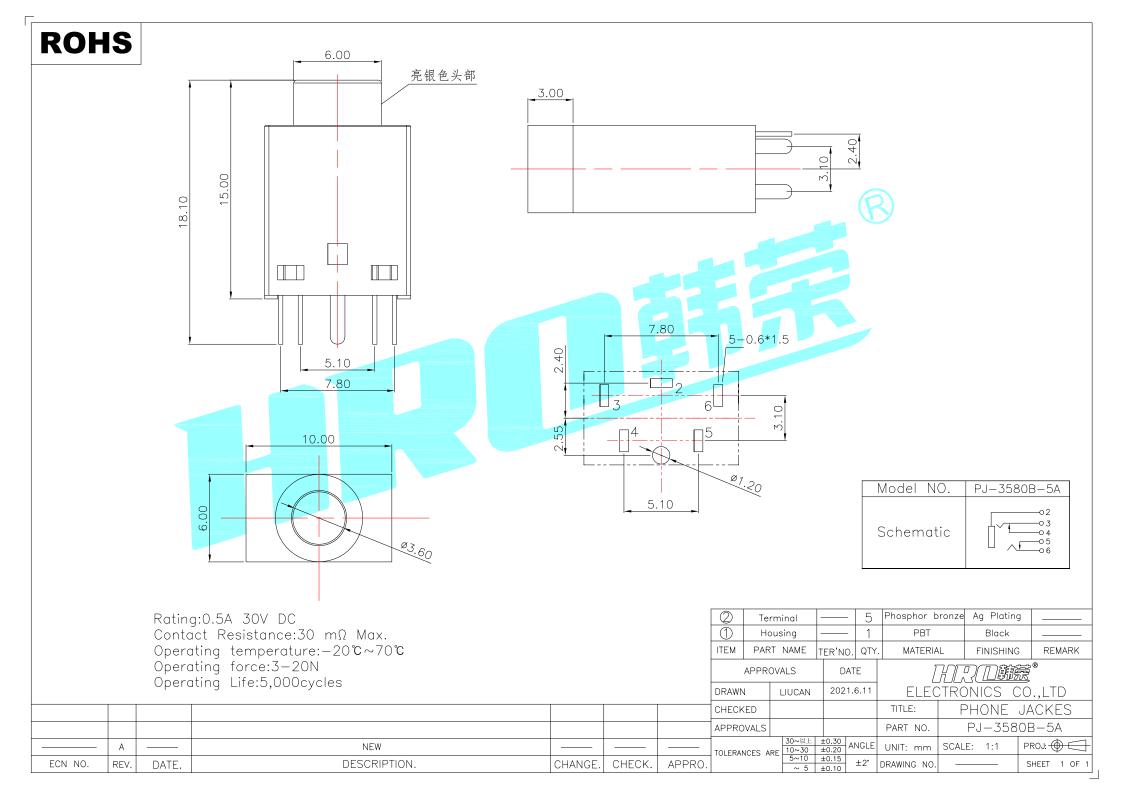

## **X-ON Electronics**

Largest Supplier of Electrical and Electronic Components

Click to view similar products for HDMI, Displayport & DVI Connectors category:

Click to view products by HRO parts manufacturer:

Other Similar products are found below :

30-1231 30-528 30-504 30-519 33DVIR-24S1B 47648-2000 2002-400 TC142X 769-103/021-000 1932649-1 CP30200GM3 67881 HBLBH HBLBI HAFBG HAFBH HAGBF HAGBG HAGBJ HBLBJ AABIE AABIF AABIG AABIH AABIJ AABIK AACBE AACBF AACBG ABIBF ABIBG ABIBH AACBH AACBH AACBI AACBJ AACBK AACBL AAIBD AAIBF AAIBI AANBJ AAQBH AAQBI AARBG AARBH AARBI AAXBD ABAAF ABBBF AIDB0