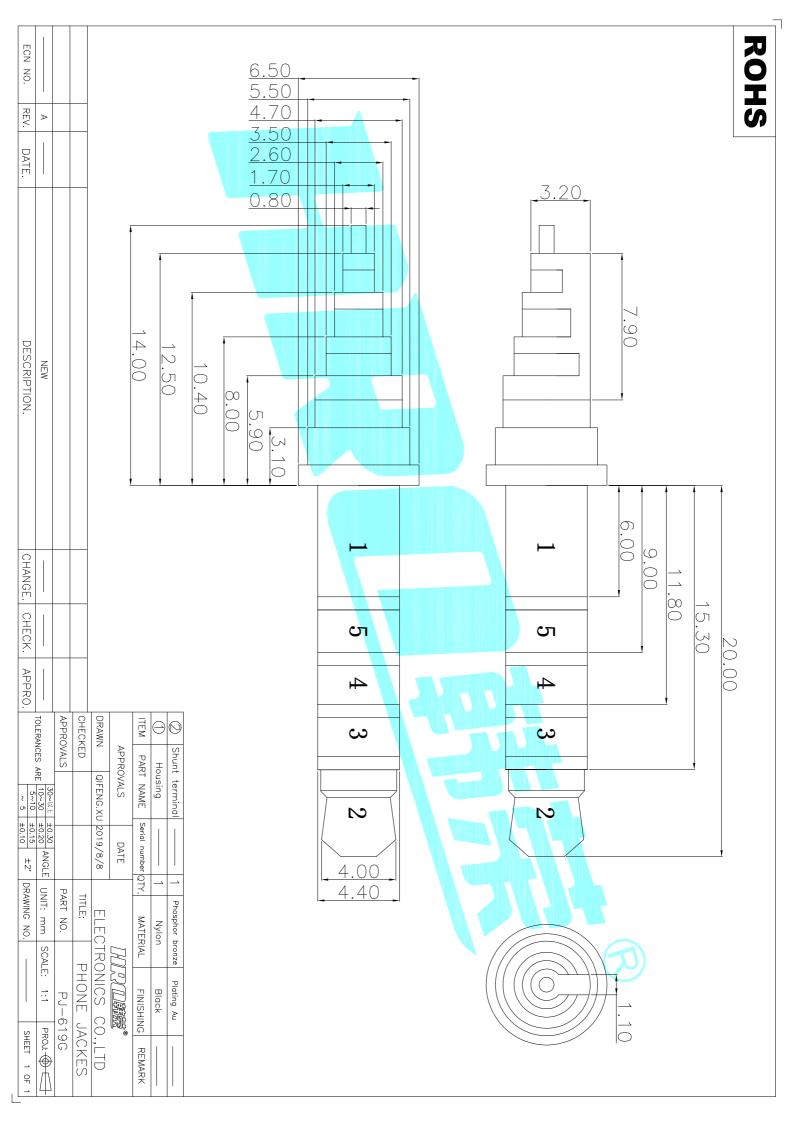

## **X-ON Electronics**

Largest Supplier of Electrical and Electronic Components

Click to view similar products for HDMI, Displayport & DVI Connectors category:

Click to view products by HRO parts manufacturer:

Other Similar products are found below :

30-1231 30-528 30-504 30-519 33DVIR-24S1B 47648-2000 2002-400 TC142X 769-103/021-000 1932649-1 CP30200GM3 67881 HBLBH HBLBI HAFBG HAFBH HAGBF HAGBG HAGBJ HBLBJ AABIE AABIF AABIG AABIH AABIJ AABIK AACBE AACBF AACBG ABIBF ABIBG ABIBH AACBH AACBH AACBI AACBJ AACBK AACBL AAIBD AAIBF AAIBI AANBJ AAQBH AAQBI AARBG AARBH AARBI AAXBD ABAAF ABBBF AIDB0