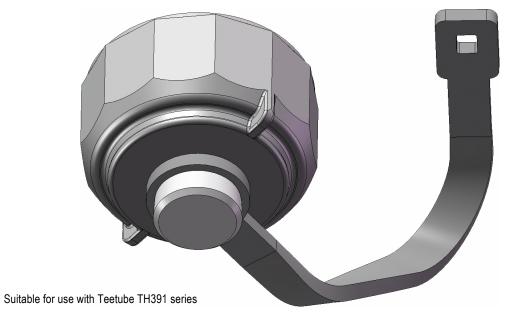

## 6DB02210C

Black closure cap for panel mounting instiallation



## PRODUCT SPECIFICATIONS

| Comments      | Product is supplied in black |
|---------------|------------------------------|
| Body material | PBT+ Silicon                 |

Tel:-01933 234430 Fax:- 01933 234411 Email:- sales@hylec-apl.com Web:- www.hylec-apl.com

## **X-ON Electronics**

Largest Supplier of Electrical and Electronic Components

Click to view similar products for hylec manufacturer:

Other Similar products are found below:

LN167001 50.625 PA/3X7 50.620 PA/R DESTB-1003 THB.406.A1G THB.387.A4A.R K150-1032-00 GHG9601955R0004 K151-1032-00 HYKS-07612PP THB.382.A1A-KIT THB.390.A1AKIT THK.404.X2A00-F 50.216 ES 50.616M/EMVDL-F 50.625 ES PA244SKIT THB.387.A3A THB.405.A2A 50.220 M-F HY435/12 FV THB110A6B-F 50.216 M-F THB.387.B5A 5625////1121 THB.380.3ASSY THB.405.A2G THA.209.A1A