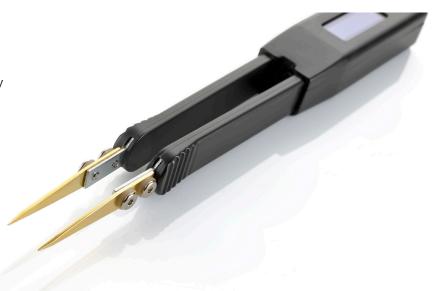

# ST-LED - Smart Tweezers LED Tester

ST-LED is a specialized solution for testing and verification of SMD and throughhole LEDs. The device design combines a pair of high quality gold-plated tweezers and a digital adaptive LED tester in a compact, lightweight, battery powered instrument.

### **TESTING SURFACE MOUNT AND THROUGHHOLE LEDS**

Surface mount devices are usually more difficult to test and identify SMD than conventional components due to their size. ST-LED gives users an easy way to test and verify various types of LEDs even already placed on boards. The probe can also be used to test throughhole LED.