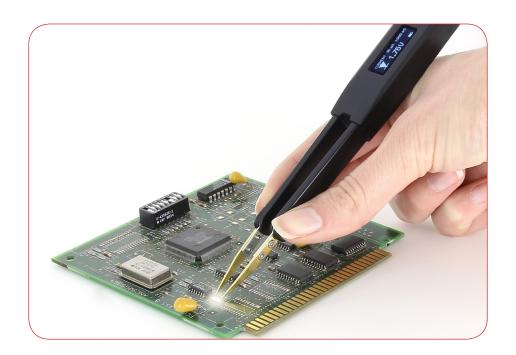

### **TESTING SURFACE MOUNT AND THROUGHHOLE LEDS**

Surface mount devices are usually more difficult to test and identify SMD than conventional components due to their size. ST-LED gives users an easy way to test and verify various types of LEDs even already placed on boards. The probe can also be used to test throughhole LED.

#### **AUTOMATED MEASUREMENTS**

ST-LED performs automatic LED polarity detection using a unique safe adaptive test algorithm. After LED polarity detection The Smart Tweezers LED Tester lights the LED at the preset test current value and at the set current pulse duration.