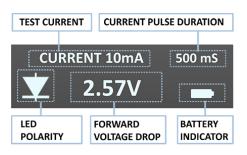

#### **AUTOMATED MEASUREMENTS**

ST-LED performs automatic LED polarity detection using a unique safe adaptive test algorithm. After LED polarity detection The Smart Tweezers LED Tester lights the LED at the preset test current value and at the set current pulse duration.

During the testing cycle the device displays test current value, polarity indicator, forward drop voltage across LED and the current pulse duration.

It comes equipped with a built-in high-capacity Li-Ion rechargeable battery. Micro USB charging cord are included. It can be charged from any standard USB port or USB wall charger.