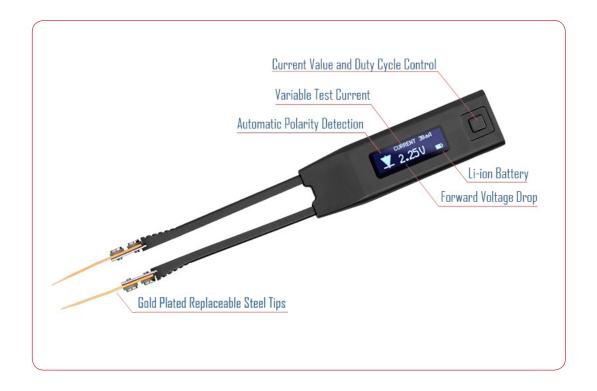

#### **MAIN FEATURES and BENEFITS**

- Convenient one-hand operation
- Ideal for Surface Mount Devices
- Automatic LED polarity detection and display
- Forward drop voltage display
- Adjustable constant test current 1-30mA
- Adjustable test duty cycle 10-1000 mSec
- LED visual brightness verification
- LED visual color verification
- **OLED Display**
- Integrated Li-Ion battery

During the testing cycle the device displays test current value, polarity indicator, forward drop voltage across LED and the current pulse duration.

It comes equipped with a built-in high-capacity Li-Ion rechargeable battery. Micro USB charging cord are included. It can be charged from any standard USB port or USB wall charger.

#### **ERGONOMIC DESIGN AND CONVENIENT CONTROLS**

Default settings of the test current and the pulse duration can be modified by the joystick-type control.