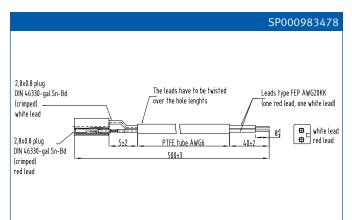

## Gate Leads for PowerBLOCK Thyristor Modules

Gate leads must be ordered separately

| Base plate width | Туре                         | Terminal# | Terminal | gate lead | "HK" lead | length | Ordering Code |
|------------------|------------------------------|-----------|----------|-----------|-----------|--------|---------------|
| [mm]             |                              |           | descr.   | color     | color     | [mm]   |               |
| 20               | Gatelead L=500 PB20 G1/K1    | 5/4       | G1/K1    | red       | white     | 500    | SP000983478   |
|                  | Gatelead L=500 PB20 G2/K2    | 6/7       | G2/K2    | red       | white     | 500    | SP000983484   |
| 34 50 60         | Gatelead L=500 PB34-60 G1/K1 | 5/4       | G1/K1    | red       | white     | 500    | SP000983496   |
|                  | Gatelead L=500 PB34-60 G2/K2 | 6/7       | G2/K2    | red       | white     | 500    | SP000983490   |
| 50 single        | Gatelead L=500 PB34-60 G1/K1 | 5/4       | G1/K1    | red       | white     | 500    | SP000983496   |
| 70 single        | Gatelead L=500 PB34-70 G2/K2 | 5/4       | G1/K1    | red       | white     | 500    | SP000983490   |