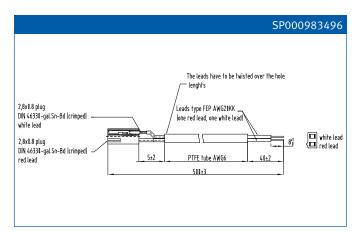

## Gate Leads for PowerBLOCK Thyristor Modules

Gate leads must be ordered separately

| Base plate width | Туре                         | Terminal# | Terminal | gate lead | "HK" lead | length | Ordering Code |
|------------------|------------------------------|-----------|----------|-----------|-----------|--------|---------------|
| [mm]             |                              |           | descr.   | color     | color     | [mm]   |               |
| 20               | Gatelead L=500 PB20 G1/K1    | 5/4       | G1/K1    | red       | white     | 500    | SP000983478   |
|                  | Gatelead L=500 PB20 G2/K2    | 6/7       | G2/K2    | red       | white     | 500    | SP000983484   |
| 34 50 60         | Gatelead L=500 PB34-60 G1/K1 | 5/4       | G1/K1    | red       | white     | 500    | SP000983496   |
|                  | Gatelead L=500 PB34-60 G2/K2 | 6/7       | G2/K2    | red       | white     | 500    | SP000983490   |
| 50 single        | Gatelead L=500 PB34-60 G1/K1 | 5/4       | G1/K1    | red       | white     | 500    | SP000983496   |
| 70 single        | Gatelead L=500 PB34-70 G2/K2 | 5/4       | G1/K1    | red       | white     | 500    | SP000983490   |