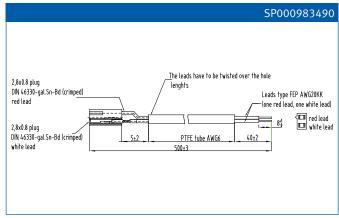

## Gate Leads for PowerBLOCK Thyristor Modules

Gate leads must be ordered separately

| Base plate width | Туре                         | Terminal# | Terminal | gate lead | "HK" lead | length | Ordering Code |
|------------------|------------------------------|-----------|----------|-----------|-----------|--------|---------------|
| [mm]             |                              |           | descr.   | color     | color     | [mm]   |               |
| 20               | Gatelead L=500 PB20 G1/K1    | 5/4       | G1/K1    | red       | white     | 500    | SP000983478   |
|                  | Gatelead L=500 PB20 G2/K2    | 6/7       | G2/K2    | red       | white     | 500    | SP000983484   |
| 34 50 60         | Gatelead L=500 PB34-60 G1/K1 | 5/4       | G1/K1    | red       | white     | 500    | SP000983496   |
|                  | Gatelead L=500 PB34-60 G2/K2 | 6/7       | G2/K2    | red       | white     | 500    | SP000983490   |
| 50 single        | Gatelead L=500 PB34-60 G1/K1 | 5/4       | G1/K1    | red       | white     | 500    | SP000983496   |
| 70 single        | Gatelead L=500 PB34-70 G2/K2 | 5/4       | G1/K1    | red       | white     | 500    | SP000983490   |