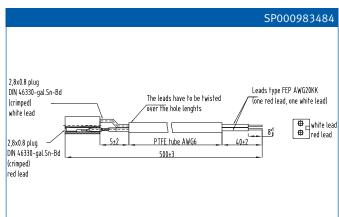

## Gate Leads for PowerBLOCK Thyristor Modules

Gate leads must be ordered separately

| Base plate width | Туре                         | Terminal# | Terminal | gate lead | "HK" lead | length | Ordering Code |
|------------------|------------------------------|-----------|----------|-----------|-----------|--------|---------------|
| [mm]             |                              |           | descr.   | color     | color     | [mm]   |               |
| 20               | Gatelead L=500 PB20 G1/K1    | 5/4       | G1/K1    | red       | white     | 500    | SP000983478   |
|                  | Gatelead L=500 PB20 G2/K2    | 6/7       | G2/K2    | red       | white     | 500    | SP000983484   |
| 34 50 60         | Gatelead L=500 PB34-60 G1/K1 | 5/4       | G1/K1    | red       | white     | 500    | SP000983496   |
|                  | Gatelead L=500 PB34-60 G2/K2 | 6/7       | G2/K2    | red       | white     | 500    | SP000983490   |
| 50 single        | Gatelead L=500 PB34-60 G1/K1 | 5/4       | G1/K1    | red       | white     | 500    | SP000983496   |
| 70 single        | Gatelead L=500 PB34-70 G2/K2 | 5/4       | G1/K1    | red       | white     | 500    | SP000983490   |