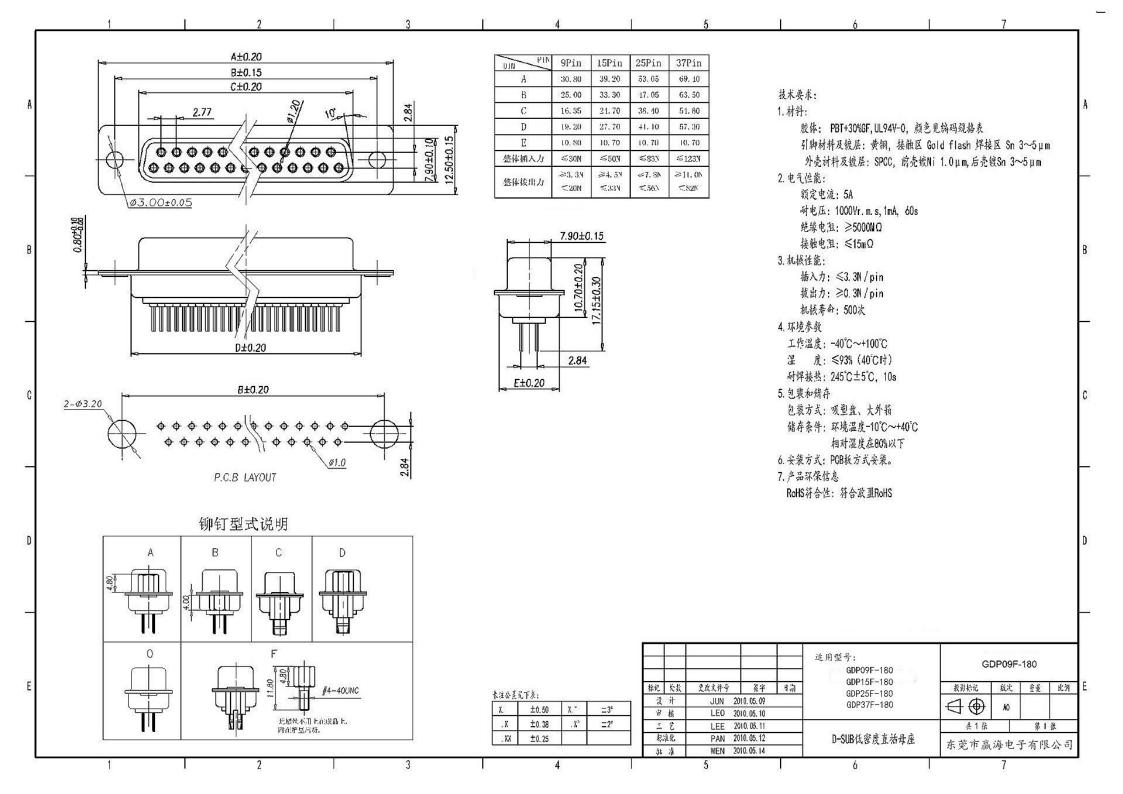

## **X-ON Electronics**

Largest Supplier of Electrical and Electronic Components

Click to view similar products for HDMI, Displayport & DVI Connectors category:

Click to view products by INGHAi manufacturer:

Other Similar products are found below :

30-1231 30-528 30-504 30-519 33DVIR-24S1B 47648-2000 2002-400 TC142X 769-103/021-000 1932649-1 CP30200GM3 67881 HBLBH HBLBI HAFBG HAFBH HAGBF HAGBG HAGBJ HBLBJ AABIE AABIF AABIG AABIH AABIJ AABIK AACBE AACBF AACBG ABIBF ABIBG ABIBH AACBH AACBH AACBI AACBJ AACBK AACBL AAIBD AAIBF AAIBI AANBJ AAQBH AAQBI AARBG AARBH AARBI AAXBD ABAAF ABBBF AIDB0