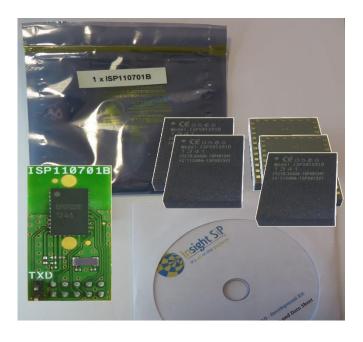

# ISP091201-DK Development Kit for BLE Module

In order to assist clients in developing their Bluetooth Smart solutions based on the ISP091201, Insight SIP offers a Sensor Development Kit. Using this development kit, product developers can use a working solution as starting point to develop their own products. Time to market is saved by avoiding starting from a blank sheet of paper.





### **Ordering Information**

The dev kit is available with the following configurations (refer to ISP091201 data sheet):

ISP091201-BN-DK Compliant with BLE protocol



### General Description

This development kit must be implemented together with Nordic Semiconductor kits nRFGo Strater Kit and nRF8001 Development Kit. These kits are not included in Insight SiP Dev Kit and must be purchased separately.

The kit includes:

- One Test board for ISP091201
- 5 sample units ISP091201

## Design Service

If a product developer lacks skills in any of the crucial areas to develop a working solution, then Insight SIP can offer custom design services to cover all of the following areas:

- Custom hardware development
- Addition/replacement of different sensors
- Software development
- Custom SIP development



# **X-ON Electronics**

Largest Supplier of Electrical and Electronic Components

Click to view similar products for Bluetooth Development Tools - 802.15.