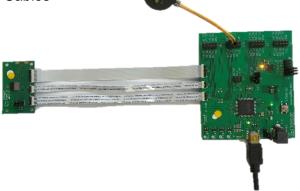

## **Evaluation Boards**

- One Interface Board with integrated J-Link OB JTAG/SWD Emulator
- One Test Board with ISP1507
- One NFC antenna
- Cables

### How to order

● ISP1507-AX-EB

Compliant with AX version and integrating 512 K Flash / 64 K RAM memories

ISP1507-AL-EB

Compliant with AL version and integrating 192 K Flash / 24 K RAM memories