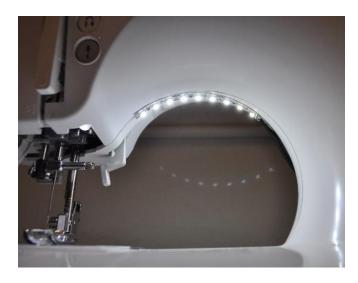

## **Sewing Machine LED Lighting Kit**

The single light that comes with sewing machines does not provide enough light to see the small details of a complex sewing project. This flexible LED strip can be placed on the neck of any size sewing machine. The sewing machine LED lighting kit from Inspired LED is the perfect solution with just the right amount of light for all your sewing needs.

## **Instructions**

- 1. Turn sewing machine around so cables run on the back side
- 2. Hold LED strip in place where you want on machine
- 3. Measure how long you want your strip
- Cut strip to appropriate length. You can cut strip every 3 LEDs, on copper pads only.
- 5. Peel adhesive off back of LED strip
- 6. Stick LED strip on the neck of sewing machine

- 7. Turn sewing machine around so cables run on the back side
- 8. Hold LED strip in place where you want on machine
- 9. Measure how long you want your strip
- 10. Cut strip to appropriate length. You can cut strip every 3 LEDs, on copper pads only.
- 11. Peel adhesive off back of LED strip
- 12. Stick LED strip on the neck of sewing machine