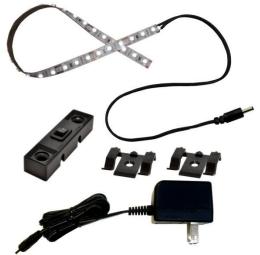

## **Specifications:**

- Power Supply- 1.3" x 1.8" x 1.8" x 1.3" body with 6' cable, UL Listed 100 120VAC in 12VDC / 1Amp.
- LED Light Strips- Cool White Color Temp. 6500 K, Adhesive Mounted, 3/8"(W) x 1/8" Thick.
  - Up to 11.5" long with 1 foot cable attached. Can be cut to fit any sewing machine.
- In Line Switch- 2 ½" (L) x ¾" (W) x ½" (H) with adhesive mounting.
- 2 Cable clamps- 1 ¼" square, adhesive backed pad to hold cables in place.
- (Optional) Four Position Dimmer can be added to system in conjunction with switch.