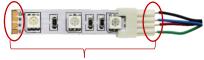

### EZ lock end connectors SKU# 3604

allow for simple solderless termination of RGB flex to 4conductor RGB wire

(G= green, R=red, B=blue, +12V=black)