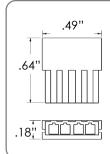

### EZ lock end connectors SKU# 3604

allow for simple solderless termination of RGB flex to 4conductor RGB wire