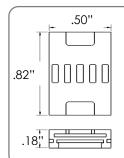

## EZ lock flex extenders SKU# 3605

4-conductor connections allow for direct continuation of RGB flex strips