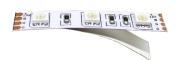

### EZ lock end connectors SKU# 3604

allow for simple solderless termination of RGB flex to 4conductor RGB wire

#### **Instructions:**

- Measure desired areas and cut RGB flex to length along copper solder pads
- Peel back adhesive about an inch from end of RGB flex \*If using 24V RGB Pro, strip silicone away from end
- 3 Slide on EZ click end connector so that latch is on underside of flex
- 4 Snap end connector shut by pinching firmly until "click" is heard

- 5 Strip RGB cable back about 1-2 in to expose 4-color wire, strip each colored wire back about 1 cm, exposing copper
- 6 Firmly insert wires into end connector, matching colors to letters along flex
- Continue to make cable connections repeating steps 4-6 until all light strips are in series
- 8 To connect two RGB flex strips directly, slide both ends into mid connector and snap closed