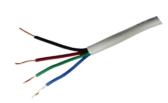

- 5 Strip RGB cable back about 1-2 in to expose 4-color wire, strip each colored wire back about 1 cm, exposing copper
- 6 Firmly insert wires into end connector, matching colors to letters along flex
- Continue to make cable connections repeating steps 4-6 until all light strips are in series
- 8 To connect two RGB flex strips directly, slide both ends into mid connector and snap closed

(G= green, R=red, B=blue, +12V=black)