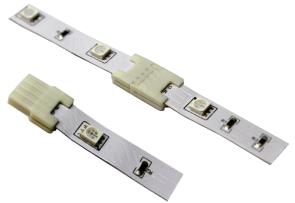

### EZ lock end connectors SKU# 3604

allow for simple solderless termination of RGB flex to 4conductor RGB wire

## EZ lock flex extenders SKU# 3605

4-conductor connections allow for direct continuation of RGB flex strips

#### **Instructions:**

- Measure desired areas and cut RGB flex to length along copper solder pads
- Peel back adhesive about an inch from end of RGB flex \*If using 24V RGB Pro, strip silicone away from end
- 3 Slide on EZ click end connector so that latch is on underside of flex
- 4 Snap end connector shut by pinching firmly until "click" is heard

- 5 Strip RGB cable back about 1-2 in to expose 4-color wire, strip each colored wire back about 1 cm, exposing copper
- 6 Firmly insert wires into end connector, matching colors to letters along flex
- Continue to make cable connections repeating steps 4-6 until all light strips are in series
- 8 To connect two RGB flex strips directly, slide both ends into mid connector and snap closed