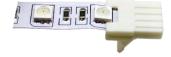

### EZ lock end connectors SKU# 3604

allow for simple solderless termination of RGB flex to 4conductor RGB wire

#### **Instructions:**

- Measure desired areas and cut RGB flex to length along copper solder pads
- Peel back adhesive about an inch from end of RGB flex \*If using 24V RGB Pro, strip silicone away from end
- 3 Slide on EZ click end connector so that latch is on underside of flex
- 4 Snap end connector shut by pinching firmly until "click" is heard

- 5 Strip RGB cable back about 1-2 in to expose 4-color wire, strip each colored wire back about 1 cm, exposing copper
- 6 Firmly insert wires into end connector, matching colors to letters along flex
- Continue to make cable connections repeating steps 4-6 until all light strips are in series
- 8 To connect two RGB flex strips directly, slide both ends into mid connector and snap closed

(G= green, R=red, B=blue, +12V=black)