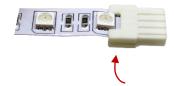

## EZ lock flex extenders SKU# 3605

4-conductor connections allow for direct continuation of RGB flex strips

- 5 Strip RGB cable back about 1-2 in to expose 4-color wire, strip each colored wire back about 1 cm, exposing copper
- 6 Firmly insert wires into end connector, matching colors to letters along flex
- Continue to make cable connections repeating steps 4-6 until all light strips are in series
- 8 To connect two RGB flex strips directly, slide both ends into mid connector and snap closed