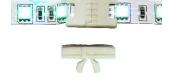

#### **Instructions:**

- Measure desired areas and cut RGB flex to length along copper solder pads
- Peel back adhesive about an inch from end of RGB flex \*If using 24V RGB Pro, strip silicone away from end
- 3 Slide on EZ click end connector so that latch is on underside of flex
- 4 Snap end connector shut by pinching firmly until "click" is heard

- 5 Strip RGB cable back about 1-2 in to expose 4-color wire, strip each colored wire back about 1 cm, exposing copper
- 6 Firmly insert wires into end connector, matching colors to letters along flex
- Continue to make cable connections repeating steps 4-6 until all light strips are in series
- 8 To connect two RGB flex strips directly, slide both ends into mid connector and snap closed