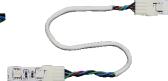

## EZ lock flex extenders SKU# 3605

4-conductor connections allow for direct continuation of RGB flex strips