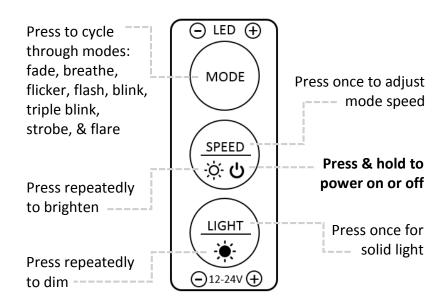

#### **Product Features:**

Hours of convenient, battery operated LED control. Functional features include on/off, dim/brighten, and a selection of eight different lighting modes.

\*Batteries not included