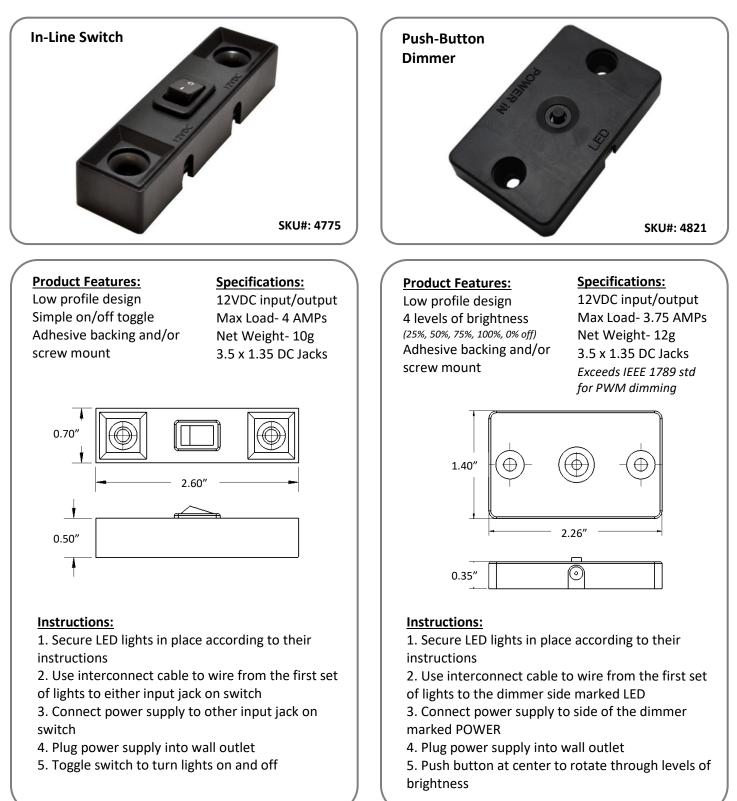

## inspired LED In-Line Controllers

Inspired LED's In-Line Switch and Push-Button Dimmer are convenient accessories which easily combine with Inspired LED lights and plug-in power supplies to create the perfect lowvoltage lighting system for any home or business.