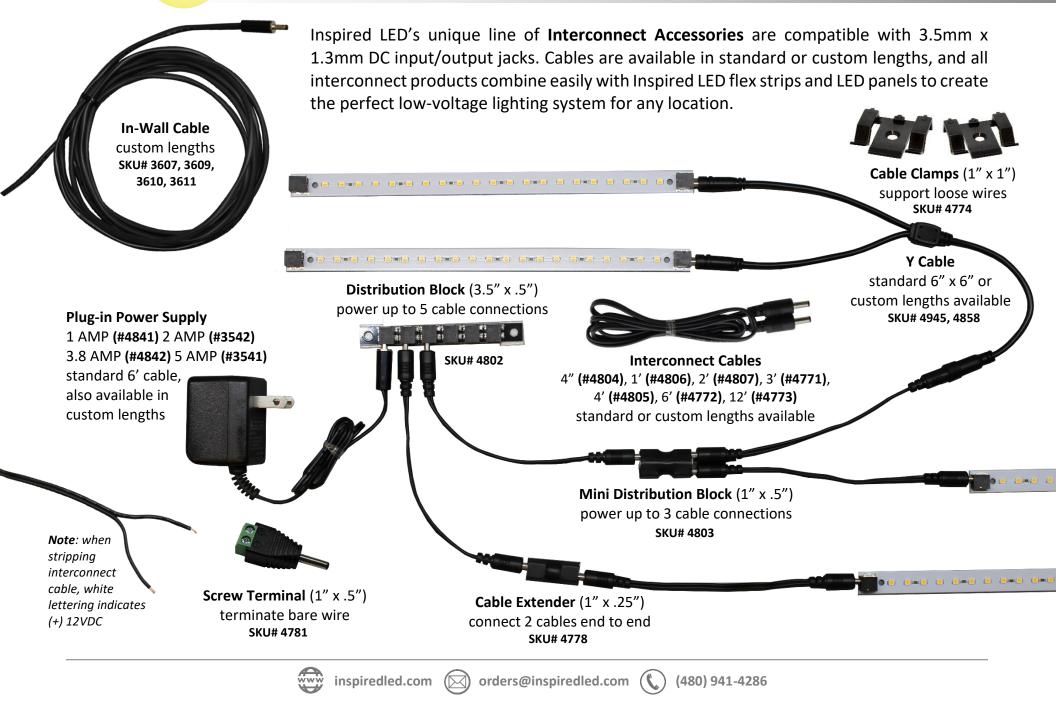

## **Interconnect Cables & Accessories**



inspired LED

## **X-ON Electronics**

Largest Supplier of Electrical and Electronic Components

Click to view similar products for Lighting Connectors category:

Click to view products by Inspired LED manufacturer:

Other Similar products are found below :

293300-7 293660-5 CNX\_H03\_NTP 30-9767-BU 3605 3-21030-1 ZCH-110-RGB-I 503471-0290 ZCH-110-RGB-J 217-0716-200 1954563-1 1-293657-2 2834036-1 2834037-1 1-2213222-4 2-2213222-4 2213222-4 2834122-3 2834122-5 2834135-2 FLA-R4142-30 FLA-R4162-30 FLA-R2142-30 FLA-R2162-30 FLA-R2161-30 FLA-R0161-30 FLA-R0141-30 FLA-R0142-30 FLA-R0162-30 FLA-C00-00 DGA00010553 CNXV04NTP 104128-0610 503485-0000 (Cut Strip) 503485-0000 (Loose Piece) 503485-0000 (MINI Reel) 1-2834074-2 1-2834074-3 1357-AC PLUG W2C (CHINA) 1357-AC PLUG W2 (USA) 104266-0110 CNXV