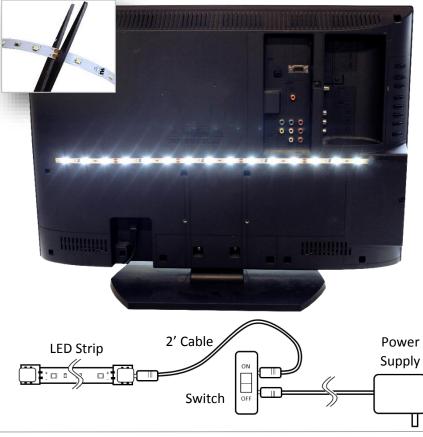

#### Mini Backlight Kit Includes:

(1) 36" Strip Normal Bright Cool White LEDs (6000K)

(1) 1 Amp Power Supply (12VDC)

(1) In-line Switch(1) 2' Cable(1) 4-pack cable clamps

## Instructions:

Beginning near power button, line up LED strip along back side of television, using small pieces of tape to secure in place during installation (*Note: do not cover any ventilation holes as this could hinder the performance of your TV*)

Measure desired length of strip, cut along copper pads ONLY (located every 3 LEDs) to remove excess

Plug cable from end of LEDs into switch, using cable clamps to hold back extra cable length

\*If upgrading to dimmer: plug LED cable directly into dimmer side marked LED, then connect 4" cable from dimmer side marked PWR to switch

Secure switch in place with adhesive backing, and connect to power supply.

Plug in power supply and test connections, then remove adhesive backing from LED strip and secure in place.