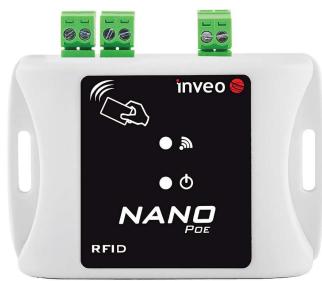

# Nano RFID PoE card reader

inveo

## Application

- **RFID tags reading**
- identification of persons
- access control
- warehouse staff
- working time control
- data input
- starting machines

## **Characteristic**

- Reading RFID tags
- Module control through the HTTP (client/server), SNMP
- Built-in web server
- Modbus TCP communication
- Built-in relay output control
- Input status control
- LED and sound generator control

## **Technical data**

**IN/El** 

Supply voltage Power consumption Housing Operating environment Dimensions

### **Transponders**

Tag readout standards Frequency Tag reading distance

#### Communication

1 Ethernet port

#### Inputs

1 input

#### Outputs

1 output

PoE 802.3af, 10-24VDC (screw connection) max 1.5W IP30 -10°C to +55°C 27 (H) x 74.6 (W) x 50.1 (L) mm

Unique EM4100 EM4102 125kHz up to 8cm

up to 10 Mbps PoE IEEE802.3af

type: dry contact NO

relay output, NO (normally open) max load 1A @ 30VDC