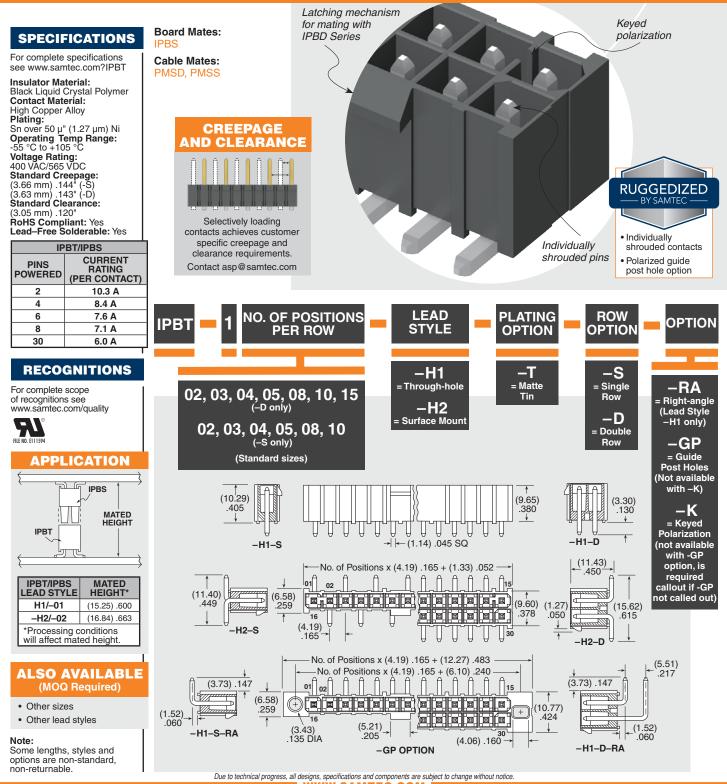

## **POWERMATE**<sup>®</sup>

IPBT-105-H1-T-D-GP

**IPBT SERIES** 

## (4.19 mm) .165"

## ATED TERMINAL POWER HEADER

WWW.SAMTEC.COM

All parts within this catalog are built to Samtec's specifications. Customer specific requirements must be approved by Samtec and identified in a Samtec customer-specific drawing to apply.