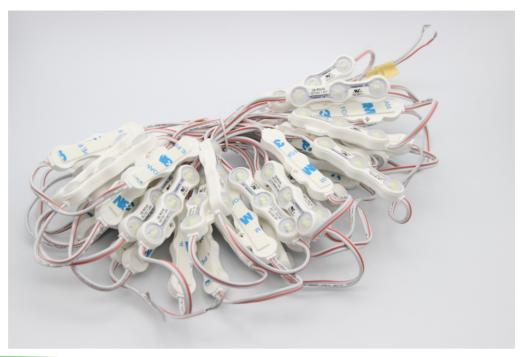

### **Product Description**

-This size LED module has 50pcs per chain, -There are 3pcs super bright SMD5730 LED chip, -Wire length 66mm spacing , -The DC in and out cable we connected together so the voltage drop quite slow allows you put less power cable during installation.

-Self-adhesive tape on each module; -Low heat, high brightness. -Energy efficient, major reduction in power costs; -without lead healthy, environmental friendly. -Long service life more than 50000 hrs;