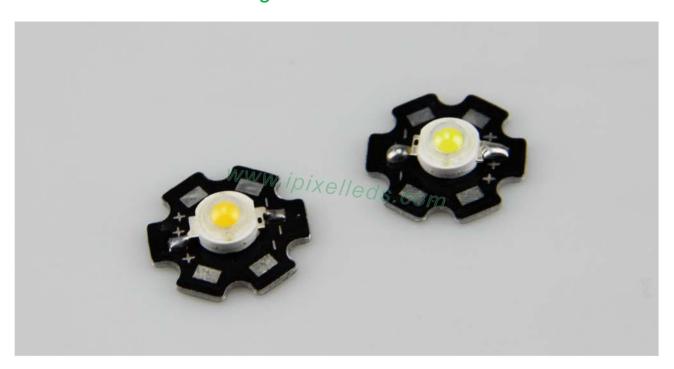

### **Product Description**

This is a super bright LED mounted on a Aluminum board backside without a 3M stick , suggested to install on any plate for heat disspation

it has 5 different colors which also runing different working

Voltage from 2.0-3.8V (refer to datasheet)
there are 2 of each positive and negative pad for soldering cable .

it's packed by An-ti static bag every 5 pcs

# Product Datasheet

| Product Number        | M020001MA1LZ               |           |          |           |            |            |
|-----------------------|----------------------------|-----------|----------|-----------|------------|------------|
| Light Source          | Imitation lumen lamp beads |           |          |           |            |            |
| Beam Angle            | 140°                       |           |          |           |            |            |
| Emitting Color        | Red                        | Green     | Blue     | Yellow    | White      | Warm white |
| Color temperature(k)  | 620-630                    | 520-530   | 460-470  | 585-595   | 6000-7000  | 3000-3300  |
| Luminance/pcs         | 75-105 lm                  | 75-105 lm | 30-60 lm | 75-105 lm | 160-240 lm | 160-200 lm |
| Operating Voltage     | 2-2.8                      | 3.2-3.8   | 3.2-3.8  | 2-2.8     | 3.2-3.8    | 3.2-3.8    |
| CRI                   | 85 RA                      |           |          |           |            |            |
| PCB color             | Black                      |           |          |           |            |            |
| Power (W)             | 1W (Max)                   |           |          |           |            |            |
| Size (mm)             | ф20                        |           |          |           |            |            |
| IP                    | IP 20                      |           |          |           |            |            |
| Operation Temperature | - 40 ~ 50 °C               |           |          |           |            |            |