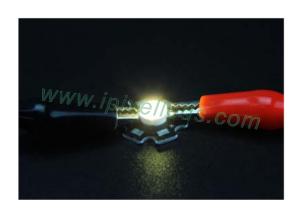

### **Product Description**

This is a super bright LED mounted on a Aluminum board backside without a 3M stick , suggested to install on any plate for heat disspation

it has 5 different colors which also runing different working

Voltage from 2.0-3.8V (refer to datasheet)
there are 2 of each positive and negative pad for soldering cable .

it's packed by An-ti static bag every 5 pcs