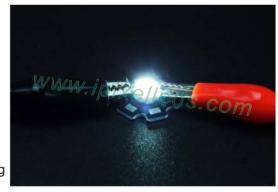

### **Product Description**

This is a super bright LED mounted on a Aluminum board backside without a 3M stick , suggested to install on any plate for heat disspation

it has 5 different colors which also runing different working

Voltage from 2.0-3.8V (refer to datasheet)
there are 2 of each positive and negative pad for soldering cable .

it's packed by An-ti static bag every 5 pcs