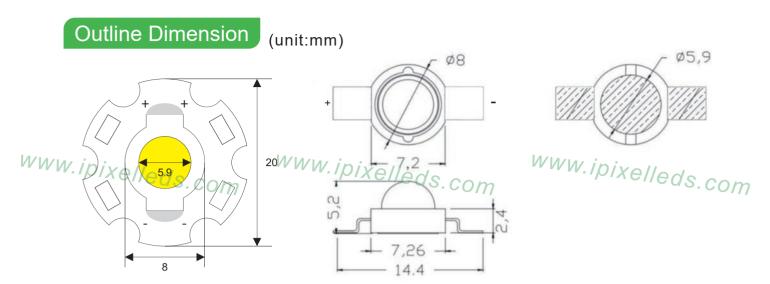

# Product Datasheet

| Product Number        | M020001MA1LZ               |           |          |           |            |            |
|-----------------------|----------------------------|-----------|----------|-----------|------------|------------|
| Light Source          | Imitation lumen lamp beads |           |          |           |            |            |
| Beam Angle            | 140°                       |           |          |           |            |            |
| Emitting Color        | Red                        | Green     | Blue     | Yellow    | White      | Warm white |
| Color temperature(k)  | 620-630                    | 520-530   | 460-470  | 585-595   | 6000-7000  | 3000-3300  |
| Luminance/pcs         | 75-105 lm                  | 75-105 lm | 30-60 lm | 75-105 lm | 160-240 lm | 160-200 lm |
| Operating Voltage     | 2-2.8                      | 3.2-3.8   | 3.2-3.8  | 2-2.8     | 3.2-3.8    | 3.2-3.8    |
| CRI                   | 85 RA                      |           |          |           |            |            |
| PCB color             | Black                      |           |          |           |            |            |
| Power (W)             | 1W (Max)                   |           |          |           |            |            |
| Size (mm)             | ф20                        |           |          |           |            |            |
| IP                    | IP 20                      |           |          |           |            |            |
| Operation Temperature | - 40 ~ 50 °C               |           |          |           |            |            |