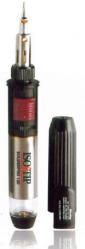

### The Ultimate SOLDER PRO 120

**MODEL 7974** includes soldering iron, #7992-005 1.6 mm conical tip, #7992-008 torch tip, protective cap and instructions.

- Automatic ignition
- Up to 200 minute run time
- Soldering temperatures 480° F -1,000° F
- Torch temperature 2400° F