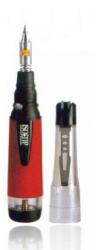

The Standard SOLDER PRO 70

**MODEL 7974** includes soldering iron, #7992 1.mm conical tip, protective cap with igniter and instructions.

- Standard size only 7.5" with tip (8.75" with cap)
- Up to 120 minute run time
- Soldering temperatures 410° F 850° F