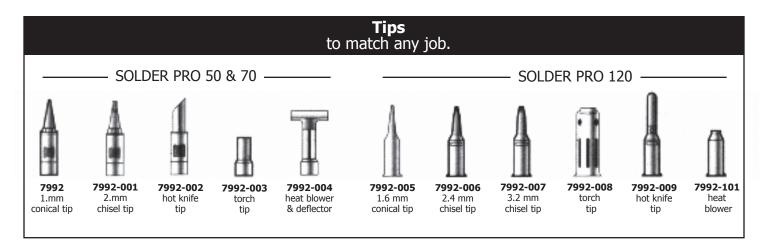

#### www.iso-tip.com (715) 831-6353

The Compact SOLDER PRO 50

**MODEL 7971** includes soldering iron, #7992 1.mm conical tip, protective cap with igniter and instructions.

- Compact size only 5.5" with tip (6" with cap)
- Up to 30 minute run time
- Soldering temperatures 410° F -750° F

The Standard SOLDER PRO 70

**MODEL 7974** includes soldering iron, #7992 1.mm conical tip, protective cap with igniter and instructions.

- Standard size only 7.5" with tip (8.75" with cap)
- Up to 120 minute run time
- Soldering temperatures 410° F 850° F

### The Ultimate SOLDER PRO 120

**MODEL 7974** includes soldering iron, #7992-005 1.6 mm conical tip, #7992-008 torch tip, protective cap and instructions.

- Automatic ignition
- Up to 200 minute run time
- Soldering temperatures 480° F -1,000° F
- Torch temperature 2400° F