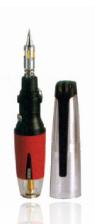

#### www.iso-tip.com (715) 831-6353

The Compact SOLDER PRO 50

**MODEL 7971** includes soldering iron, #7992 1.mm conical tip, protective cap with igniter and instructions.

- Compact size only 5.5" with tip (6" with cap)
- Up to 30 minute run time
- Soldering temperatures 410° F -750° F