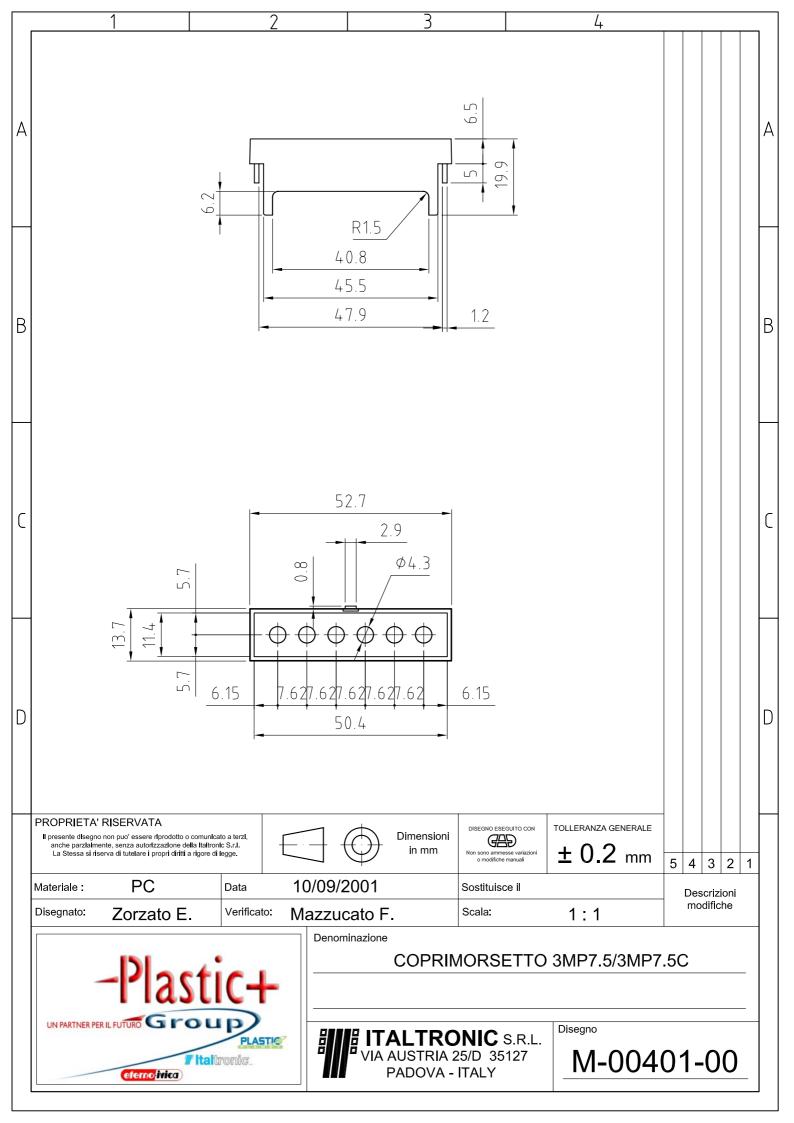

## **X-ON Electronics**

Largest Supplier of Electrical and Electronic Components

Click to view similar products for Control Switches category:

Click to view products by Italtronic manufacturer:

Other Similar products are found below:

80887-99 80932-99 86855-00 88814-30 1424293-1 HW4S-2TC10 89721-12 89804-08 SSN RL01801 ASD2L20N-LVO 50051857-17 50099156-001-05 51.155R-15200 50058920-26 CP-FA51 CP-FA49 ACCU-SC/L-3000 PP9M PP87G PP86GA PP71G PP70G PP6G PP62G PP58BL PP56G PP86GB PP77GA PP76G PP4M PP47G PP46G PP41M PP40G PP32G RD-20 PP23M PP12G PORTAPRO POM-2708 PNB-2005 3057.0012 CV-075 CV-140SB CV-150 CV-150S 214X20XK CV-180 CV-200MB