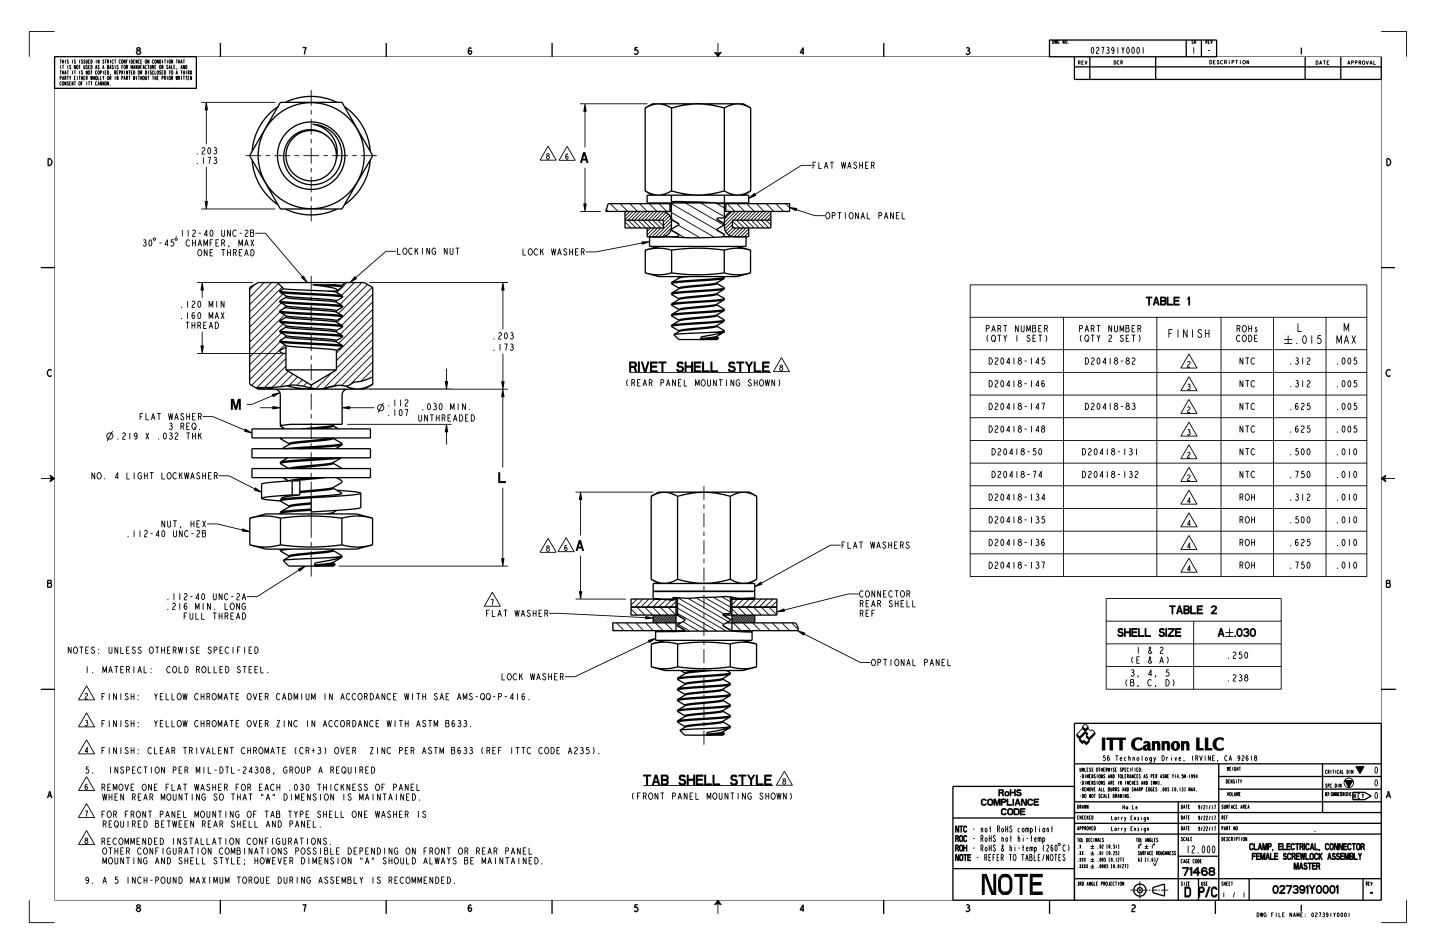

568681-1 576785-2 576786-2 58061-1 58176-1 58177-1 58177-2 58284-1 59085 0031 59737-5 015-0339-000 015-8755-001 600-146-06 M15570-25 62200-5709 6-304052-1 63443-1002 63443-3513 63443-4025 63443-7114 6-354778-5 6-354779-2 63600-2995 63810-0105 M8196914-08 M819698-07 662508-1 662908-1 679994-1 679994-2 68764-0001 69001-0105 69002-5525 690124-7 690191-1 690191-4 690518-2 690696-1 691409-4 691667-1 692006-2 692655-7 692776-1 692776-4 693077-3 693077-4 693597-1 D20418-137 D20419-189