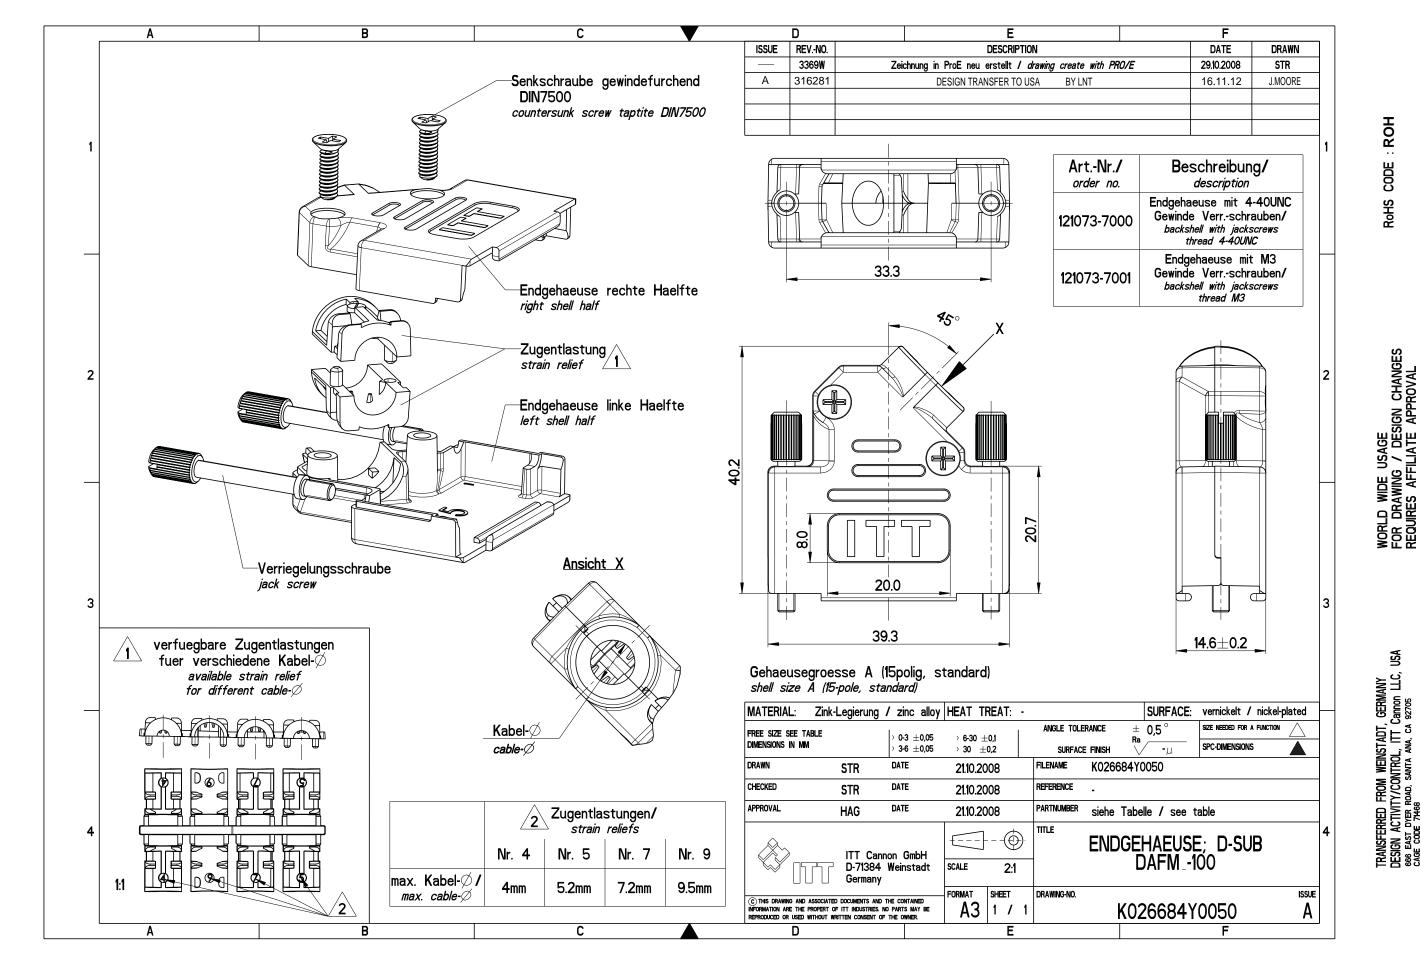

EXPORT CODE C This document contains technical data that is subject to export controls under the Export Administration Act and Export Administration Regulations (15 CFR 730, et seq.). Any transfer of this data to non-US persons or to any location outside the United States must be in compliance with the **Export Administration Regulations.** 

## **X-ON Electronics**

Largest Supplier of Electrical and Electronic Components

Click to view similar products for D-Sub Backshells category:

Click to view products by ITT manufacturer:

Other Similar products are found below :

 M85049/6-38N
 M85049/86-12N03
 M85049/90-13P03
 70.350.0636.4
 70.350.2435.1
 72.350.1035.2
 72.352.2435.1
 73.359.4035.3
 829472-1

 PCS-E20W
 970-015-040R011
 970-025-040R011
 971-009-030R121
 971-009-040R011
 971-015