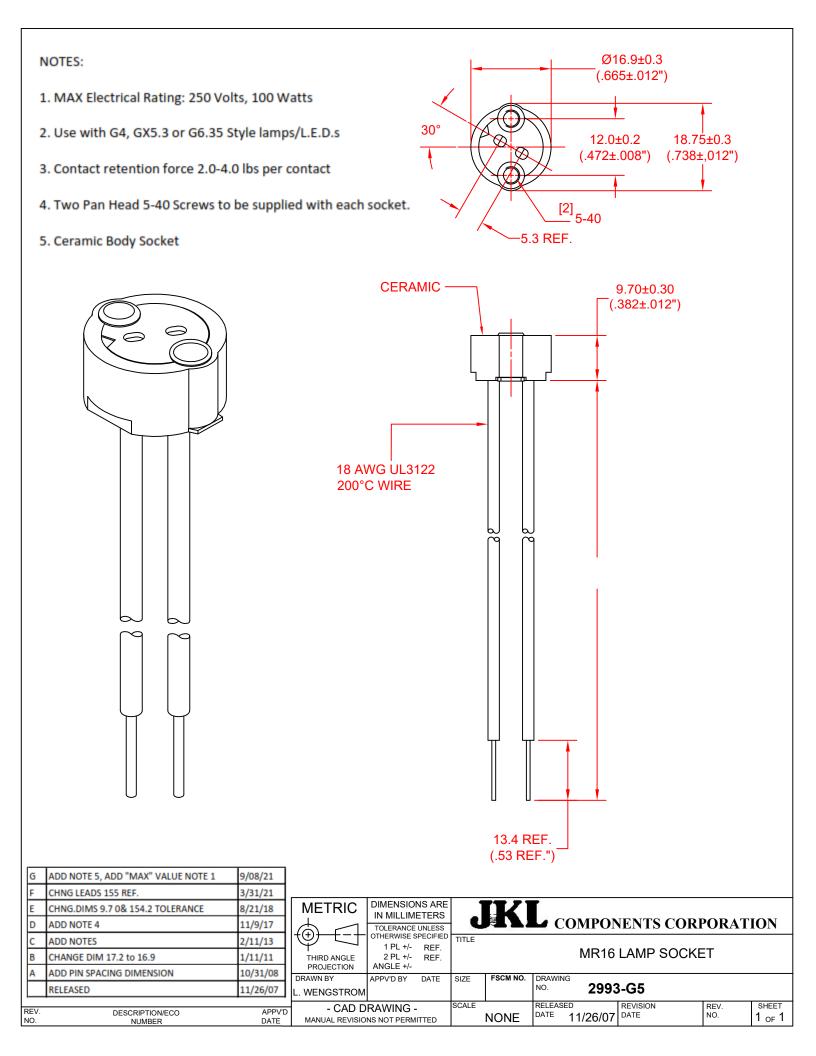

## **X-ON Electronics**

Largest Supplier of Electrical and Electronic Components

Click to view similar products for LED Lighting Mounting Accessories category:

Click to view products by JKL manufacturer:

Other Similar products are found below :

C16142\_HEKLA-SOCKET-K 3SU1401-1BG20-1AA0 3SU1401-1BH60-1AA0 3SU1900-0BC31-0NB0 ES16-RT 1SFA616921R2042 1SFA616921R2131 1SFA616921R2133 1SFA616921R2143 1SFA611621R1093 B8910020 D3980022 E3990022 E3990040 CABI12 E BK 1M SET PRM FLAT8 H/U BK 1M SET PRM BEGTIN12 J/S BK 1M SET PRM 1-2213678-6 C16791\_CLAMP-Z45-A F17250\_SOLDER-CLIP-A 2213831-3 CM22-4-20MA CM22-R10K-MT CM22-R1K CM22-R50K CM22-R5K-MT 10465 M22-A M22-CK11 M22-CK20 M22G-XGPV M22-K01 M22-LCH-W M22-LC-R M22-LED230-R M22-LED230-W M22-LEDC230-G M22-LEDC-G M22-LEDC-W M22-LED-G M22-LED-W M