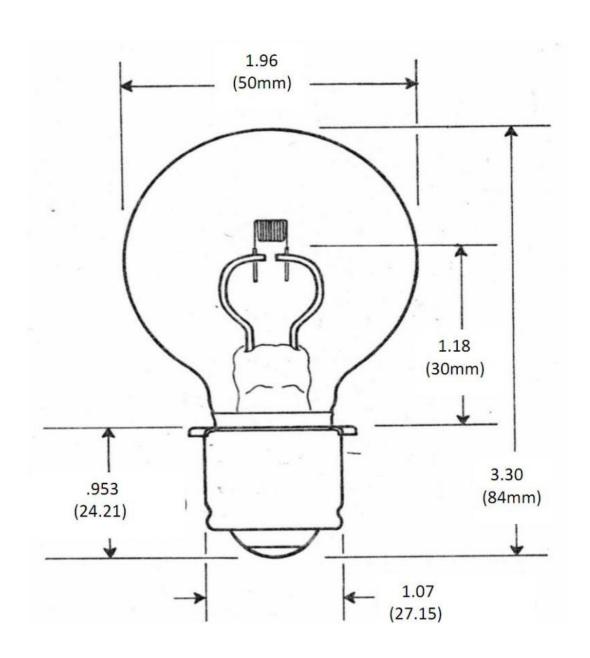

VOLTS AMPS WATTS LUMENS LIFE HOURS FILAMENT 12 8.3 100 1900 100 FC-6U



## **X-ON Electronics**

Largest Supplier of Electrical and Electronic Components

Click to view similar products for Lamps category:

Click to view products by JKL manufacturer:

Other Similar products are found below:

5AB 6180 8111 8623 912 120PS 1224 DE603 DW50 IFL-LX2162-16T C9A C9A 3015 303 19 PR13 268 GT-NE6H1225T

CM5004WW 32-2211T 509K 5314N1 5314N2 WWT1-EW10/GRN 4925H1 DW07 1141 MS25231-313 E73 CM2 7683EBP 8553

XE135B WWT2-EW34BLA 6S6/30V 7367 1301910036 7A1H 8630FBBB WT3F-20 85 106 105 BGF717-UV1 1974D 1495 400 502

67 PR12