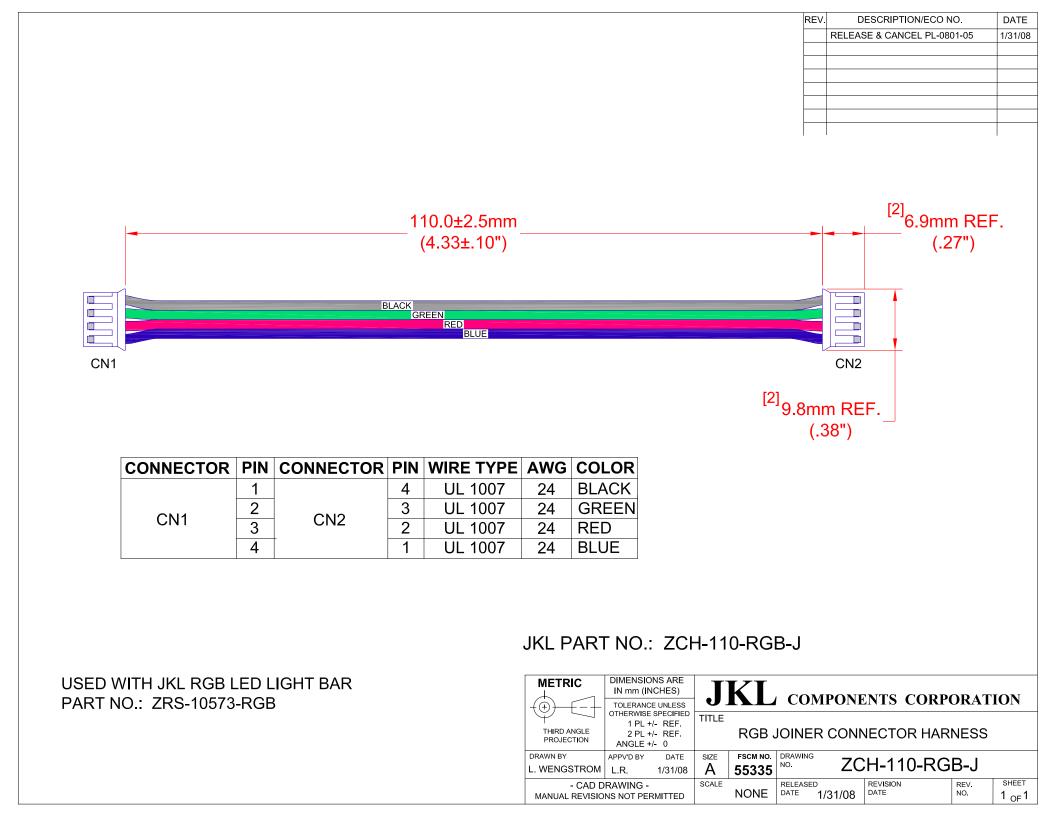

## **X-ON Electronics**

Largest Supplier of Electrical and Electronic Components

Click to view similar products for Lighting Connectors category:

Click to view products by JKL manufacturer:

Other Similar products are found below :

293300-7 293660-5 CNX\_H03\_NTP 30-9767-BU 3605 3-21030-1 ZCH-110-RGB-I 503471-0290 ZCH-110-RGB-J 217-0716-200 1954563-1 1-293657-2 2834036-1 2834037-1 1-2213222-4 2-2213222-4 2213222-4 2834122-3 2834122-5 2834135-2 FLA-R4142-30 FLA-R4162-30 FLA-R2142-30 FLA-R2162-30 FLA-R2161-30 FLA-R0161-30 FLA-R0141-30 FLA-R0142-30 FLA-R0162-30 FLA-C00-00 DGA00010553 CNXV04NTP 104128-0610 503485-0000 (Cut Strip) 503485-0000 (Loose Piece) 503485-0000 (MINI Reel) 1-2834074-2 1-2834074-3 1357-AC PLUG W2C (CHINA) 1357-AC PLUG W2 (USA) 104266-0110 CNXV02NTP 2106212-1 2-28340