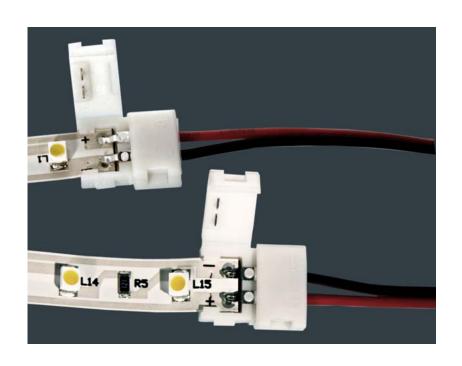

## 1. OPERATION

- GENTLY LIFT LATCH AT SIDE OF CONNECTOR.
- SWING COVER OFF OF CONTACTS.
- SLIDE THE FLEX TAPE INTO THE CONNECTOR PLACING THE EDGE OF THE FLEX TAPE UNDER 2 HOLD DOWN TABS. MAKE SURE THE POLARITY IS MATCHED BETWEEN THE FLEX TAPE AND THE CONNECTOR COVER.
- FOLD OVER THE COVER AND PRESS IN PLACE UNTIL THE LATCH IS FULLY ENGAGED.
- 2. LIMIT CURRENT TO A MAXIMUM OF 5 AMPS.