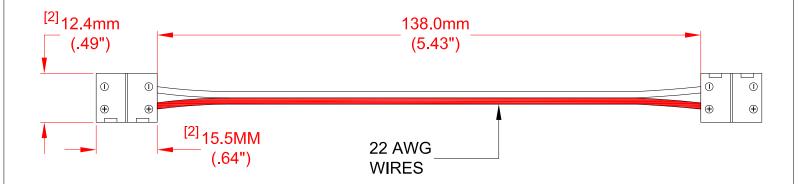

## NOTES:

## 1. OPERATION

- GENTLY LIFT LATCH AT SIDE OF CONNECTOR.
- SWING COVER OFF OF CONTACTS.
- SLIDE THE FLEX TAPE INTO THE CONNECTOR PLACING THE EDGE OF THE FLEX TAPE UNDER 2 HOLD DOWN TABS. MAKE SURE THE POLARITY IS MATCHED BETWEEN THE FLEX TAPE AND THE CONNECTOR COVER.
- FOLD OVER THE COVER AND PRESS IN PLACE UNTIL THE LATCH IS FULLY ENGAGED.
- 2. LIMIT CURRENT TO A MAXIMUM OF 5 AMPS.

JKL PART NO.: ZFS-CH138-8J



## **X-ON Electronics**

Largest Supplier of Electrical and Electronic Components

Click to view similar products for Lighting Cables category:

Click to view products by JKL manufacturer:

Other Similar products are found below:

CL2-EXTEND 96CB-E0605HAA1 ZWF-915-J 68801-4899 68801-2112 68801-2123 68801-4124 68801-4752 68801-4850 ZFS-CH14412I 96CB-E0405PCA3 96CB-E0