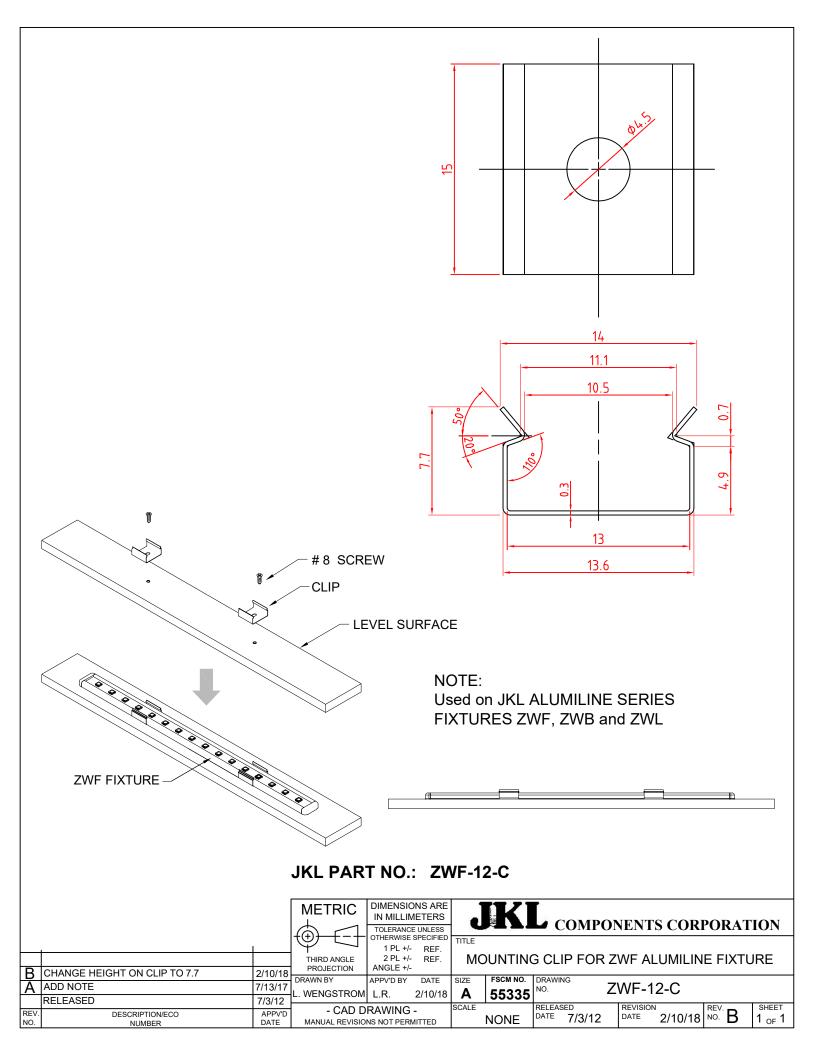

## **X-ON Electronics**

Largest Supplier of Electrical and Electronic Components

Click to view similar products for LED Lighting Mounting Accessories category:

Click to view products by JKL manufacturer:

Other Similar products are found below:

C16142\_HEKLA-SOCKET-K 3SU1401-1BG20-1AA0 3SU1401-1BH60-1AA0 3SU1900-0BC31-0NB0 ES16-RT 1SFA616921R2042

1SFA616921R2131 1SFA616921R2133 1SFA616921R2143 1SFA611621R1093 B8910020 D3980022 E3990022 E3990040 CABI12 E BK

1M SET PRM FLAT8 H/U BK 1M SET PRM BEGTIN12 J/S BK 1M SET PRM 1-2213678-6 C16791\_CLAMP-Z45-A F17250\_SOLDER
CLIP-A 2213831-3 CM22-4-20MA CM22-R10K-MT CM22-R1K CM22-R50K CM22-R5K-MT 10465 M22-A M22-CK11 M22-CK20

M22G-XGPV M22-K01 M22-LCH-W M22-LC-R M22-LED230-R M22-LED230-W M22-LEDC230-G M22-LEDC-G M22-LEDC-W

M22-LED-G M22-LED-